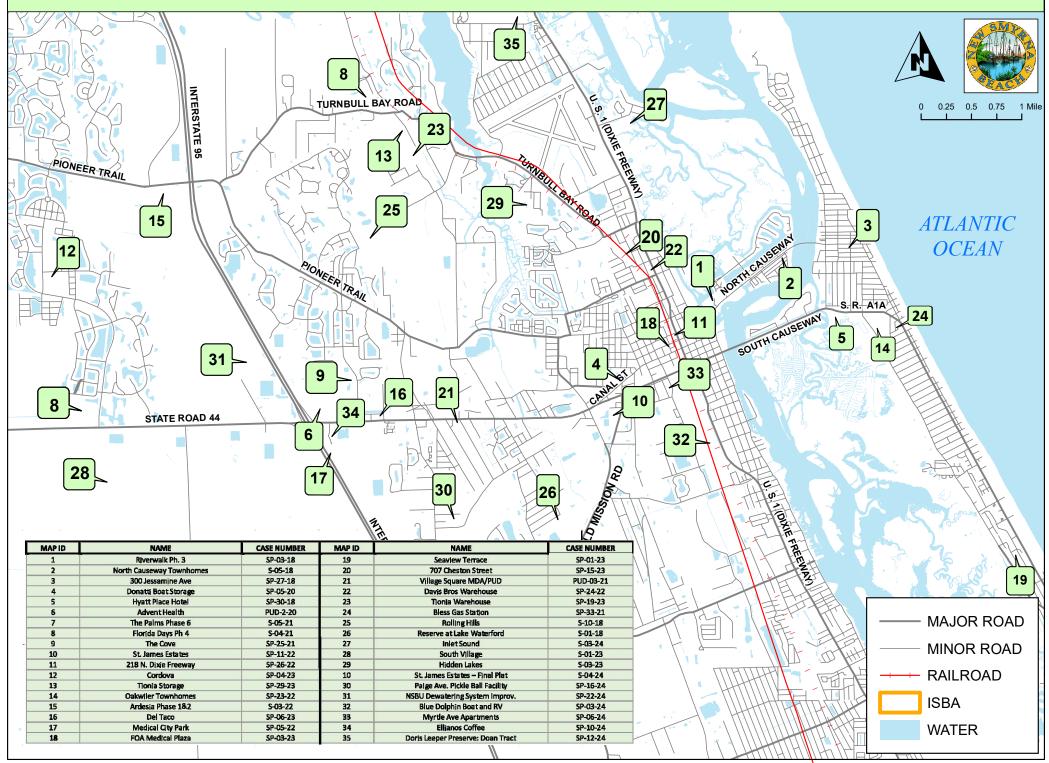

## **APRIL 2025 PROJECTS APPROVED AND/OR UNDER CONSTRUCTION MAP**

| APRIL 2025 PROJECTS APPROVED AND/OR UNDER CONSTRUCTION |                                          |                |                                                       |                                                                                                |                        |                          |                                          |
|--------------------------------------------------------|------------------------------------------|----------------|-------------------------------------------------------|------------------------------------------------------------------------------------------------|------------------------|--------------------------|------------------------------------------|
| MAP ID                                                 | PROJECT NAME                             | PROJECT NUMBER | LOCATION                                              | DESCRIPTION                                                                                    | FINAL APPROVAL<br>DATE | FINAL APPROVAL BY        | CURRENT STATUS                           |
| 1                                                      | Riverwalk Ph. 3                          | SP-03-18       | 99 N Causeway                                         | Residential Condo 112 units                                                                    | December 3, 2018       | Planning and Zoning      | Under Construction                       |
| 2                                                      | North Causeway Townhomes                 | S-05-18        | N Causeway and Desoto Drive                           | Residential Townhomes 2 building with 14<br>units                                              | June 11, 2019          | City Commission          | Under Construction                       |
| 3                                                      | 300 Jessamine Ave                        | SP-27-18       | 300 Jessamine Ave                                     | 36 seat Restaurant                                                                             | November 4, 2019       | Staff Approval           | Under Construction                       |
| 4                                                      | Donatti Boat Storage                     | SP-05-20       | 1245 Canal Street                                     | 10 mini-warehouse building and 1 office<br>building                                            | December 8, 2020       | Planning and Zoning      | Under Construction                       |
| 5                                                      | Hyatt Place Hotel                        | SP-30-18       | SR A1A and 3rd Ave                                    | 114 room hotel facility, one 4 story building and 8,550 SF one story restaurant with 278 seats | February 7, 2022       | Planning and Zoning      | Not Under Construction                   |
| 6                                                      | Advent Health                            | PUD-02-20      | NE Corner of SR 44 & I-95                             | New Medical Center                                                                             | February 8, 2022       | City Commission          | Waiting for Site Plan to<br>be submitted |
| 7                                                      | The Palms Phase 6                        | S-05-21        | The Palms Subdivision on Airport Rd                   | 209 Single Family Lots                                                                         | March 8, 2022          | City Commission          | Under Construction                       |
| 8                                                      | Florida Days Ph 4                        | S-01-21        | Turnbull Bay Rd. and Creek Shore Trail                | 307 Single Family Residential Lots                                                             | September 13, 2022     | City Commission          | Not Under Construction                   |
| 9                                                      | The Cove                                 | SP-25-21       | 306 Sugar Mill Drive                                  | 47 Quadplexes of 188 dwellings                                                                 | October 3, 2022        | Planning and Zoning      | Under Construction                       |
| 10                                                     | St. James Estates                        | SP-11-22       | West of First Street and Mission Drive                | 36 Townhomes Units                                                                             | March 8, 2023          | Planning and Zoning      | Under Construction                       |
| 11                                                     | 218 N. Dixie Fwy.                        | SP-26-22       | 218 N. Dixie Freeway                                  | Commercial business                                                                            | May 3, 2023            | Staff Approval           | Not Under Construction                   |
| 12                                                     | Cordova (Village Center East)            | SP-4-23        | 419 Luna Bella Lane                                   | 322 unit apartment complex                                                                     | May 16, 2023           | City Commission Approved | Under Construction                       |
| 13                                                     | Tionia Storage                           | SP-29-21       | 1674 Tionia Road                                      | Boat and RV Storage Facility                                                                   | June 5, 2023           | Planning and Zoning      | Not Under Construction                   |
| 14                                                     | Oakwiler Townhomes                       | SP-23-22       | Saxon Drive North of 7th Ave                          | 77 Town houses units                                                                           | June 27, 2023          | City Commission Approval | Not Under Construction                   |
| 15                                                     | Ardesia Phase 1 &2                       | S-03-22        | 3350 Pioneer Trail                                    | Commercial and Residential                                                                     | June 27, 2023          | City Commission          | Under Construction                       |
| 16                                                     | Del Taco                                 | SP-06-23       | 2669 State Road 44                                    | Restaurant with double Drive Thru                                                              | August 21, 2023        | Staff Approval           | Not Under Construction                   |
| 17                                                     | Medical City Park                        | SP-05-22       | South of SR 44 and East of I-95                       | Mixed Use Medical Office and hotel facility                                                    | September 5, 2023      | Planning and Zoning      | Not Under Construction                   |
| 18                                                     | FOA Medical Plaza                        | SP-03-23       | 617 Canal Street                                      | 3,834 SF medical building                                                                      | September 22, 2023     | Staff Approval           | Not Under Construction                   |
| 19                                                     | Seaview Terrace                          | SP-01-23       | 4430 S. Atlantic Avenue                               | 5 Condominium                                                                                  | October 26, 2023       | Staff Approval           | Not Under Construction                   |
| 20                                                     | 707 Cheston Street                       | SP-15-23       | 707 Canal Street                                      | 2240 sq ft office and Warehouse                                                                | October 31, 2023       | Staff Approval           | Under Construction                       |
| 21                                                     | Village Square MDA/PUD                   | PUD-03-21      | 2360 State Road 44                                    | Retail/Office/ Restaurant                                                                      | November 28, 2023      | City Commission          | Waiting for Site Plan to<br>be submitted |
| 22                                                     | Davis Bros Warehouse                     | SP-24-22       | 708 N. Dixie Freeway                                  | 6,267 SF Warehouse                                                                             | January 1, 2024        | Staff Approval           | Under Construction                       |
| 23                                                     | Tiona Warehouse                          | SP-19-23       | 1674 Tionia Road                                      | 4,800 SF Office and Warehouse                                                                  | January 9, 2024        | Staff Approval           | Not Under Construction                   |
| 24                                                     | Bless Gas Station &<br>Convenience Store | SP-23-21       | 1650 S. Atlantic Ave                                  | Convenience Store and Gas Station                                                              | April 2, 2024          | Staff Approval           | Not Under Construction                   |
| 25                                                     | Rolling Hills                            | S-10-18        | Sugar Mill Drive                                      | 194 lot subdivision                                                                            | May 14, 2024           | City Commission          | Not Under Construction                   |
| 26                                                     | Reserve at Lake Waterford                | S-01-18        | Eslinger Road                                         | 45 lot subdivision                                                                             | June 25, 2024          | City Commission          | Not Under Construction                   |
| 27                                                     | Inlet Sound - Pre Plat                   | S-03-24        | N. Dixie Freeway and Inlet Shores Drive               | Proposed 3 residential lots                                                                    | August 20, 2024        | Staff Approval           | Needs to submit Final<br>Plat            |
| 28                                                     | South Village - Pre Plat                 | S-01-23        | State Road 44                                         | Commercial and Residential                                                                     | October 23, 2024       | Staff Approval           | Needs to submit Final<br>Plat            |
| 29                                                     | Hidden Lakes - Pre Plat                  | S-03-23        | Turnbull Bay Rd. and Whispering Pines<br>Drive        | 132 Residential Units                                                                          | December 2, 2024       | Staff Approval           | Needs to submit Final<br>Plat            |
| 10                                                     | St. James Estates - Final Plat           | S-08-24        | West of First Street and Mission Drive                | 36 Townhomes Units                                                                             | December 10, 2024      | City Commission          | Under Construction                       |
| 30                                                     | Paige Ave Pickle Ball Facility           | SP-16-24       | Paige Ave and S. Glencoe Rd.                          | Pickleball Courts and Facility                                                                 | December 16, 2024      | Staff Approval           | Not Under Construction                   |
| 31                                                     | NSBU Dewatering System<br>Improvements   | SP-22-24       | 3119 State Road 44                                    | Dewatering System Improvements at the<br>NSBU water reclamation facility                       | December 20, 2024      | Staff Approval           | Not Under Construction                   |
| 32                                                     | Blue Dolphin Boat and RV<br>Storage      | SP-03-24       | S. of 3rd Street extended West of S.<br>Dixie Freeway | 150 Boat/RV Storage Space                                                                      | December 27, 2024      | Staff Approval           | Not Under Construction                   |
| 33                                                     | Myrtle Ave Apartments                    | SP-06-24       | Between S Duss Street and S. Myrtle<br>Ave            | 3 proposed 3 story (12) unit apartment building                                                | December 30, 2024      | Staff Approval           | Not Under Construction                   |
| 34                                                     | Ellianos Coffee                          | SP-10-24       | 110 Florida Memorial Pkwy                             | 800 SF Coffee Restaurant with Drive-Thru                                                       | January 21, 2025       | Staff Approval           | Not Under Construction                   |
| 35                                                     | Doris Leeper Preserve                    | SP-12-24       | 3234 N Dixie Freeway                                  | Additional Amenities and Entranceways at<br>existing nature preserve                           | January 31, 2025       | Staff Approval           | Not Under Construction                   |