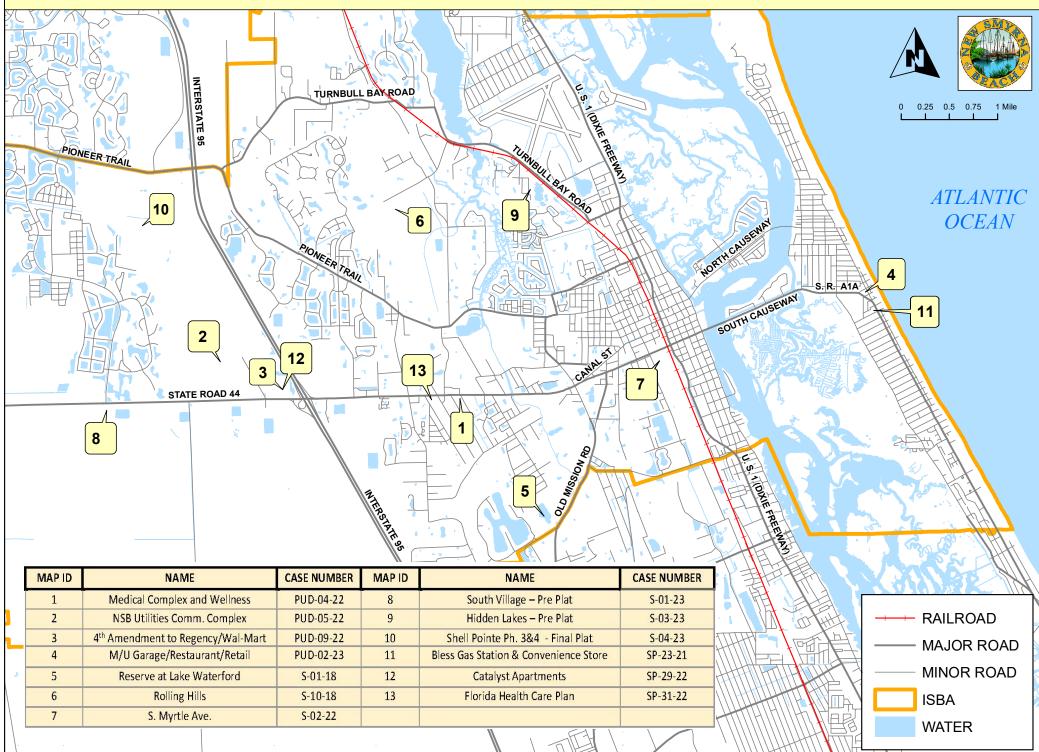

## FEBRUARY 2024 DEVELOPMENTACTIVITY REPORT MAP

## February 2024 Development Activity Report

\*\*Contact Planning Department at (386) 410-2830 with any questions regarding the DAR\*\*\*

| Map<br>ID# | Project Name                                 | Project Number | Location                                      | Description                                          | Final Approval By                 | Current Status                | Next Step                         |
|------------|----------------------------------------------|----------------|-----------------------------------------------|------------------------------------------------------|-----------------------------------|-------------------------------|-----------------------------------|
| 1          | Medical Complex and<br>Wellness Center       | PUD-0004-2022  | 190 S. Wild Orange<br>Dr.                     | Medical Office                                       | Future City Commission<br>Meeting | Staff Comments Issued         | Applicant to Resubmit             |
| 2          | New Smyrna Beach Utilites<br>Commission      | PUD-0005-2022  | Intersection of S.R. 44<br>and Interstate 95  | Commercial/Utility<br>Uses                           | Future City Commission<br>Meeting | Staff Comments Issued         | Applicant to Resubmit             |
| 3          | 4th Amendment to<br>Regency/Wal-Mart PUD/MDA | PUD-0009-2022  | SR 44 and I-95                                | Carwash                                              | Future City Commission<br>Meeting | Staff Comments Issued         | Applicant to Resubmit             |
| 4          | M/U Garage/Restaurant/Retail                 | PUD-0002-2023  | 1300 S. Atlantic<br>Avenue                    | Garage/Restaurant<br>/Retail                         | Future City Commission<br>Meeting | Staff Comments Issued         | Applicant to Resubmit             |
| 5          | Reserve at Lake Waterford                    | S-1-18         | Eslinger Road                                 | 45 Lot Residential<br>Subdivision                    | Future City Commission<br>Meeting | Staff preparing for CC agenda | City Commission Meeting<br>on TBD |
| 6          | Rolling Hills                                | S-10-18        | Sugar Mill Drive                              | 194 Lot Subdivision                                  | Future City Commission<br>Meeting | Staff preparing for CC agenda | City Commission Meeting<br>on TBD |
| 7          | S. Myrtle Ave                                | S-0002-2022    | 408 S. Myrtle Ave                             | 8 Single Family<br>Residental Lots                   | Future City Commission<br>Meeting | Staff Comments Issued         | Applicant to Resubmit             |
| 8          | South Village - Pre Plat                     | S-0001-2023    | State Road 44                                 | Commercial and<br>Residential                        | City Staff                        | Staff Comments Issued         | Applicant to Resubmit             |
| 9          | Hidden Lakes - Pre Plat                      | S-0003-2023    | Turnbull Bay<br>Road/Wispering<br>Pines Drive | 132 Residential<br>Units                             | City Staff                        | Staff Comments Issued         | Applicant to Resubmit             |
| 10         | Shell Pointe Phase 3&4 - Final<br>Plat       | S-0004-2023    | 3350 Pioneer Trail                            | 385 Residential<br>Units                             | Future City Commission<br>Meeting | Submitted for Staff<br>Review | Staff to Issue Comments           |
| 11         | Bless Gas Station &<br>Convenience Store     | SP-0023-2021   | 1650 S. Atlantic                              | Convenience store and gas station                    | City Staff                        | Staff Comments Issued         | Applicant to Resubmit             |
| 12         | Catalyst Apartments                          | SP-0029-2022   | Regency/Wal-mart<br>PUD - SR 44               | 279 Multifamily Units<br>with 558 parking<br>spaces  | Future City Commission<br>Meeting | Staff Comments Issued         | Applicant to Resubmit             |
| 13         | Florida Health Care Plan                     | SP-0031-2022   | Timberlane/ SR44 &<br>Oliver Drive            | 12,713 SF Medical<br>Office and<br>Pharmacy Building | City Staff                        | Submitted for Staff<br>Review | Staff to Issue Comments           |
|            |                                              |                |                                               |                                                      |                                   |                               |                                   |