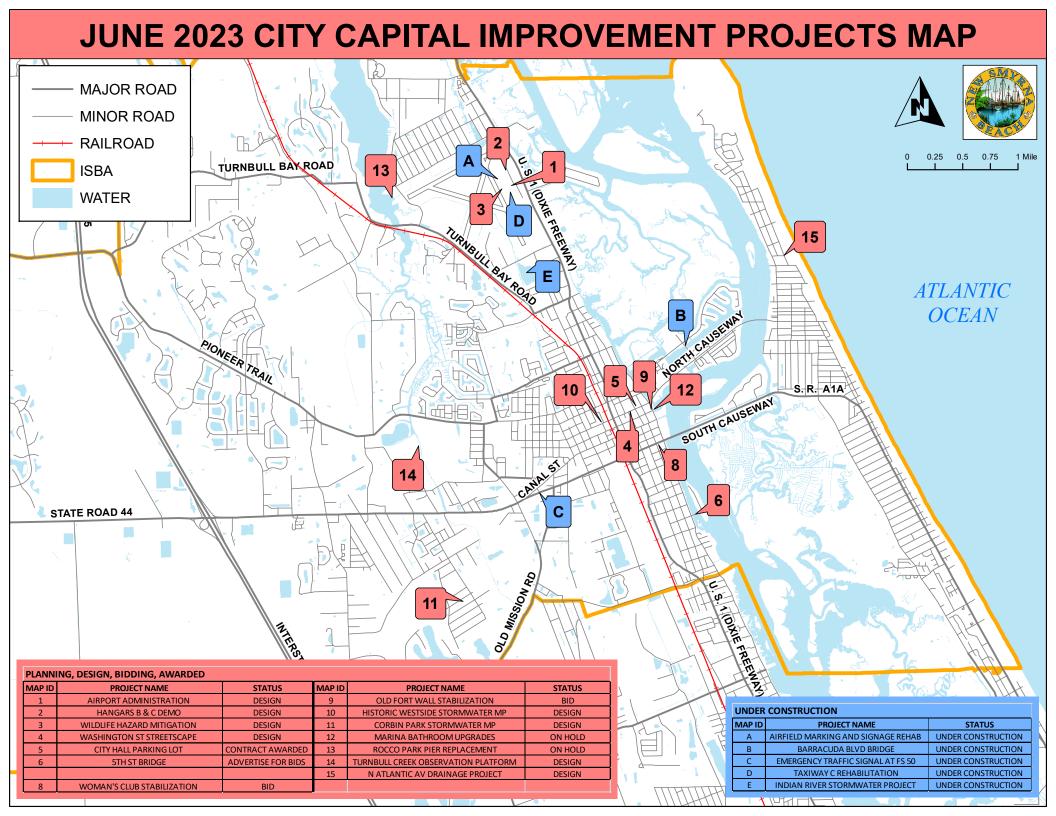

SP-28-21 SP-14-17 26 **MAJOR ROAD** RIVERWALK PHASE 3 SP-3-18 27 MULLINAX FORD SP-30-21 9 NORTH CAUSEWAY TOWNHOMES SP-12-18 28 O'REILLY AUTO PARTS SP-32-21 10 VILLAGE CENTER EAST PHASE I SP-23-18 29 STARBUCKS SP-2-22 MINOR ROAD VILLAGE CENTER EAST PHASE II SP-24-18 30 204 MAGNOLIA ST. SP-3-22 300 JESSAMINE AVE SP-27-18 520 BARRACUDA BLVD. 12 31 SP-10-22 **RAILROAD** SP-30-18 \P 13 HYATT PLACE HOTEL 32 CULVER'S SP-13-22 ALL ABOARD STORAGE (S. GLENCOE RD.) PANERA BREAD 14 SP-10-19 33 SP-15-22 15 PALMS AMENITY CENTER SP-11-19 34 302 LIVE OAK ST. SP-19-22 **ISBA** 16 177 N. CAUSEWAY (MARINA EXPANSION) SP-4-20 35 ARBY'S SP-21-22 SP-5-20 SP-25-22 17 DONATTI BOAT STORAGE 214 COLUMBUS AVE (PARKING LOT) WATER SP-6-20 SENIOR HOUSING DUPLEXES 18 HOLIDAY INN EXPRESS 19 **GULFSTREAM VILLAS** SP-15-20