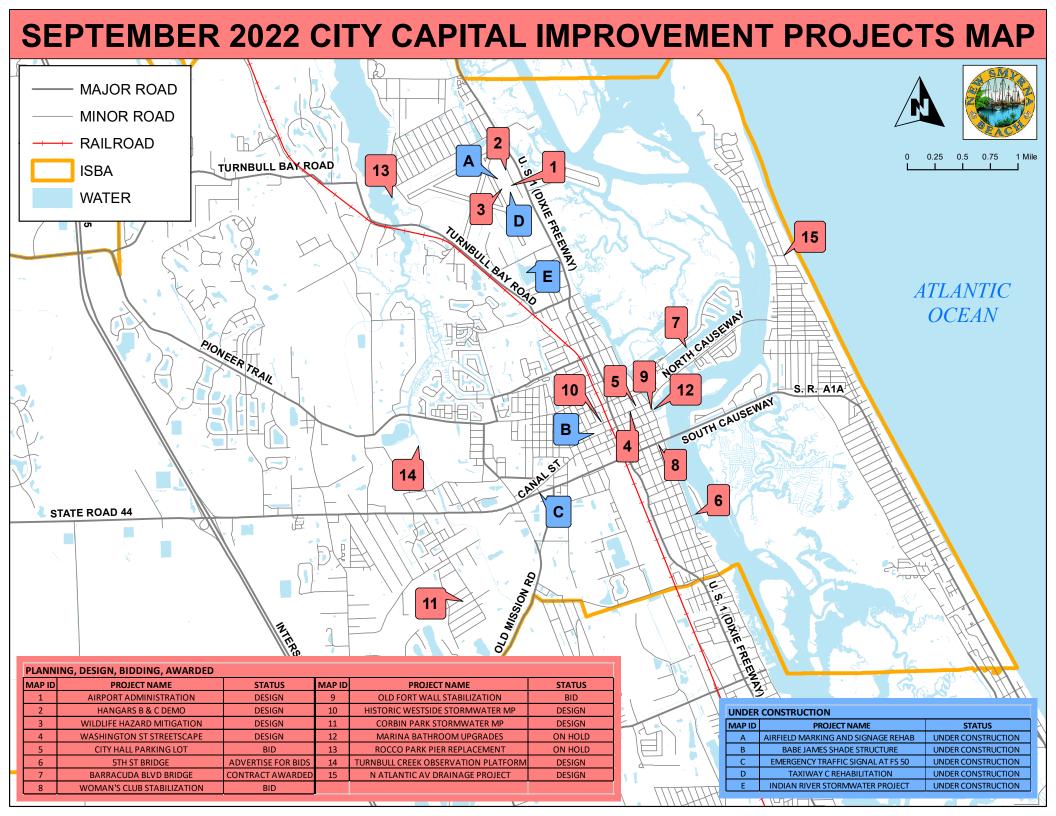

ASTAL WOODS APARTMENTS (THE COVE AT NEW SMYRNA) SP-14-17 28 FPL PHASE 2 SP-18-20 10 **RIVERWALK PHASE 3** SP-3-18 29 THE ENCHANTED GRAPE SP-1-21 MINOR ROAD 11 VOLUSIA PATIO 30 JOE'S CIGAR ROOM SP-2-21 12 SOUTH ST STORAGE FACILITY SP-10-18 31 S. ATLANTIC AVE. PARKING LOT SP-7-21 13 NORTH CAUSEWAY TOWNHOMES SP-12-18 32 GREENLAWN MANOR SENIOR HOUSING SP-10-21 **RAILROAD** 14 THE ISLES AT VENETIAN BAY SITE PLAN SP-13-18 33 ZAXBY'S SP-13-21 GOLD ROCK RV PARK SP-19-18 34 ALL ABOARD STORAGE (US 1) 15 SP-16-21 **ISBA** LUNA BELLA PARKING LOT 16 VILLAGE CENTER EAST PHASE I SP-23-18 35 SP-18-21 17 VILLAGE CENTER EAST PHASE II SP-24-18 36 JIMMY HULA'S SP-24-21 18 300 JESSAMINE AVE SP-27-18 37 HOME DEPOT SP-14-22 **WATER** SENIOR HOUSING DUPLEXES 19 UCNSB SUBSTATION EXPANSION PROJECT SP-29-18 38 N/A