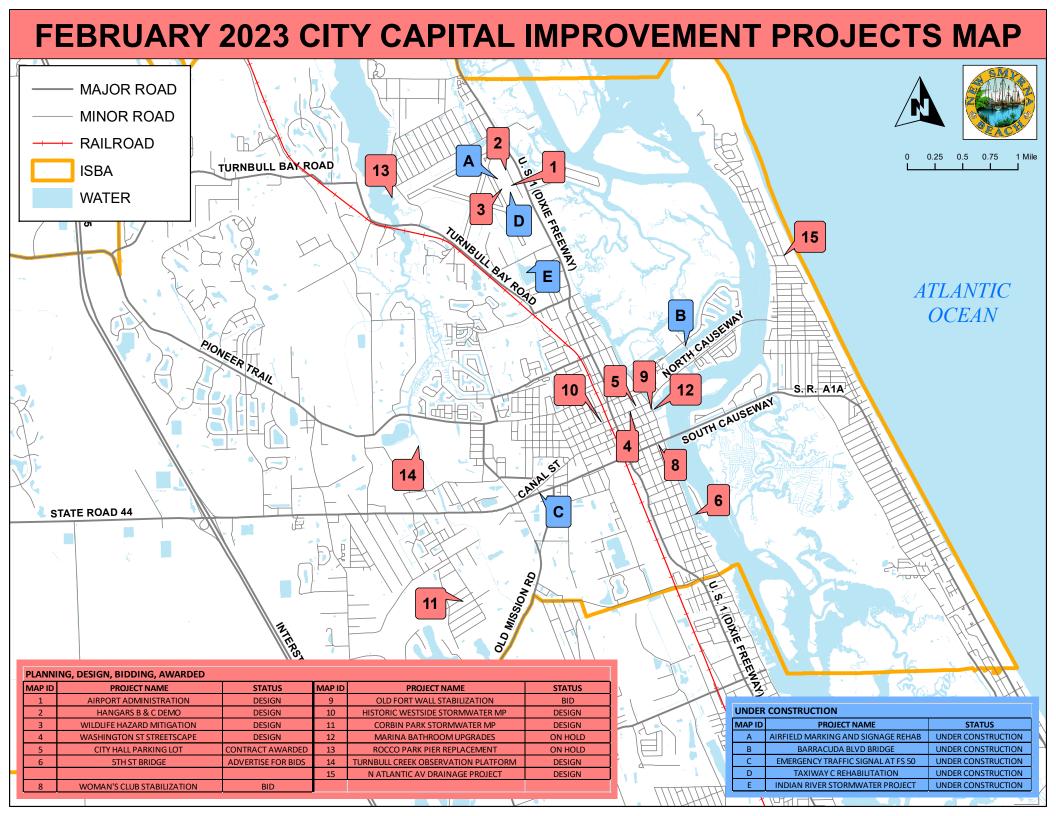

ODS APARTMENTS (THE COVE AT NEW SMYRNA) SP-14-17 26 GREENLAWN MANOR SENIOR HOUSING SP-10-21 **RIVERWALK PHASE 3** SP-3-18 28 ALL ABOARD STORAGE (US 1 SP-16-21 **MAJOR ROAD** NORTH CAUSEWAY TOWNHOMES SP-12-18 SP-18-21 29 LUNA BELLA LN. PARKING LOT SP-24-21 30 JIMMY HULA'S VILLAGE CENTER EAST PHASE I SP-23-18 11 MINOR ROAD 12 VILLAGE CENTER EAST PHASE II SP-24-18 MULLINAX FORD SP-30-21 13 300 JESSAMINE AVE SP-27-18 33 O'REILLY AUTO PARTS SP-32-21 **RAILROAD** \P[ 14 HYATT PLACE HOTEL SP-30-18 34 **STARBUCKS** SP-2-22 35 204 MAGNOLIA ST SP-3-22 ALL ABOARD STORAGE (S. GLENCOE RD.) SP-10-19 36 520 BARRACUDA BLVD. SP-10-22 16 **ISBA** 17 PALMS AMENITY CENTER SP-11-19 37 SP-13-22 CULVER'S 38 SP-21-22 19 DONATTI BOAT STORAGE SP-5-20 39 SENIOR HOUSING DUPLEXES WATER 20 HOLIDAY INN EXPRESS SP-6-20