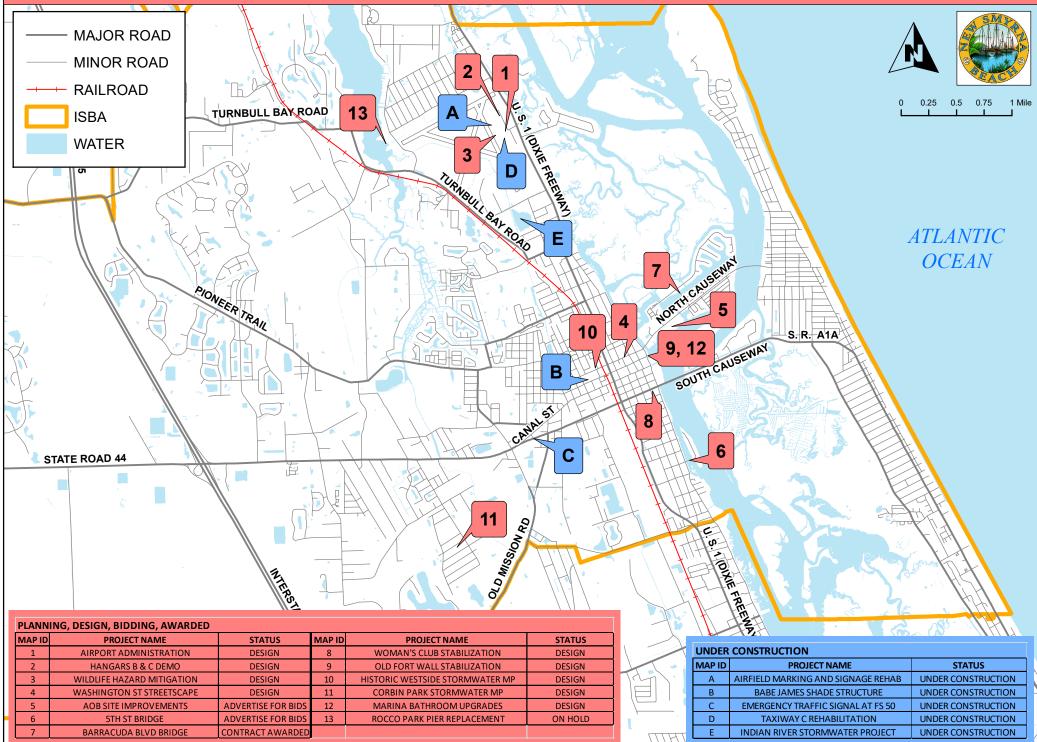

|                               |                         |
|            |                       |                |                                         |                                                                 |                                             |                               |                         |
|            |                       |                |                                         |                                                                 |                                             |                               |                         |

# JUNE 2022 DEVELOPMENT ACTIVITY REPORT MAP



### JUNE 2022 PROJECTS APPROVED AND/OR UNDER CONSTRUCTION MAP



## JUNE 2022 CITY CAPITAL IMPROVEMENT PROJECTS MAP