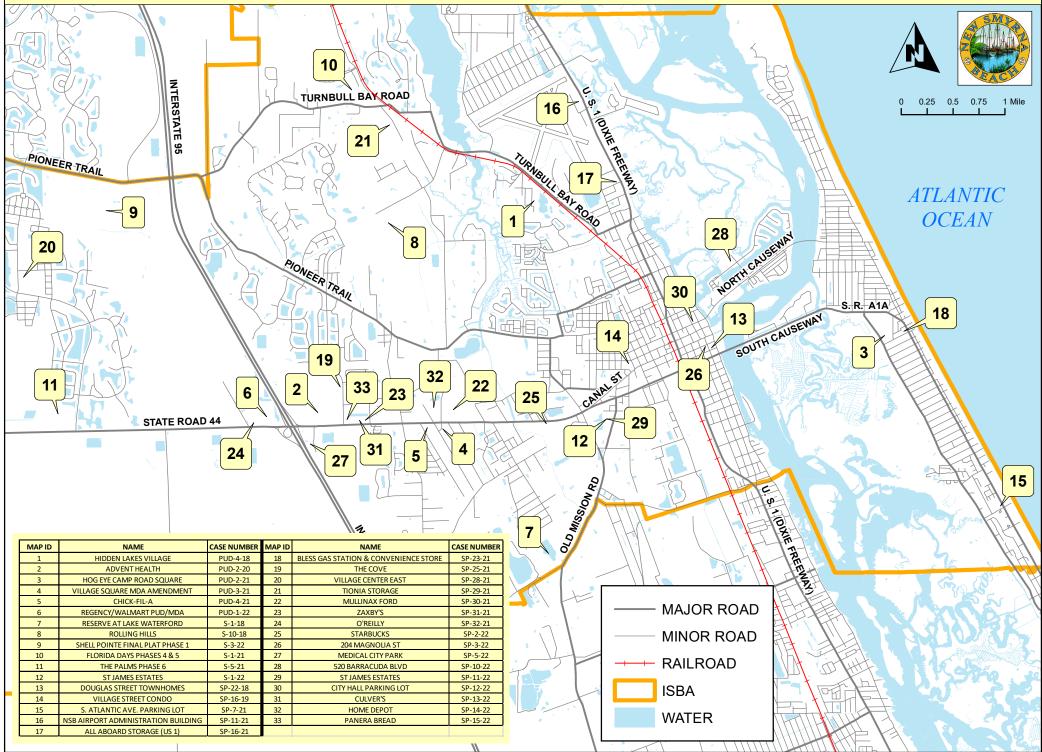

### June 2022 Development Activity Report

\*\*Contact Planning Department at (386) 410-2830 with any questions regarding the DAR\*\*\*

| Map<br>ID# | Project Name                                    | Project Number | Location                                       | Description                          | Final Approval By                 | Current Status                                | Next Step                                                    |
|------------|-------------------------------------------------|----------------|------------------------------------------------|--------------------------------------|-----------------------------------|-----------------------------------------------|--------------------------------------------------------------|
| 1          | Hidden Lakes Village                            | PUD-4-18       | Turnbull Bay<br>Road/Whispering<br>Pines Drive | New PUD                              | City Commission Meeting           | City Commission<br>Approved PUD 1-26-<br>2021 | Applicant to Submit<br>Development Plans for<br>Staff Review |
| 2          | AdventHealth                                    | PUD-2-20       | NE Corner of SR 44 &<br>I-95                   | New Medical Center                   | City Commission Meeting           | City Commission<br>Approved PUD 2-8-22        | Applicant to Submit<br>Development Plans for<br>Staff Review |
| 3          | Hog Eye Camp Road Square -<br>MDA 2nd Amendment | PUD-2-21       | Saxon Drive at 7th<br>Ave                      | 77 Townhomes                         | City Commission Meeting           | City Commission<br>Approved PUD 2-8-22        | Applicant to Submit<br>Development Plans for<br>Staff Review |
| 4          | Village Square MDA<br>Amendment                 | PUD-3-21       | 2360 SR 44                                     | Retail / Office /<br>Restaurant      | Future City Commission<br>Meeting | Staff Comments Issued                         | Applicant to Resubmit                                        |
| 5          | CHICK-FIL-A Timberlane<br>PUD                   | PUD-4-21       | Oliver Drive and State<br>Road 44              | Restaurant with<br>Drive-Thru        | Future City Commission<br>Meeting | Staff Comments Issued                         | Applicant to Resubmit                                        |
| 6          | 3rd Amendment to<br>Regency/Wal-Mart PUD/MDA    | PUD-1-22       | SR 44 and I-95                                 | Multi-Family                         | Future City Commission<br>Meeting | Staff Comments Issued                         | Applicant to Resubmit                                        |
| 7          | Reserve at Lake Waterford                       | S-1-18         | Eslinger Road                                  | 45 Lot Residential<br>Subdivision    | Future City Commission<br>Meeting | Staff preparing for CC agenda                 | City Commission Meeting<br>on TBD                            |
| 8          | Rolling Hills                                   | S-10-18        | Sugar Mill Drive                               | 194 Lot Subdivision                  | Future City Commission<br>Meeting | Staff Comments Issued                         | Applicant to Resubmit                                        |
| 9          | Shell Pointe<br>Final Plat Phase 1              | S-3-22         | 3350 Pioneer Trail                             | 312 Lot Single<br>Family Subdivision | Future City Commission<br>Meeting | Submitted for Staff<br>Review                 | Staff to Issue Comments                                      |
| 10         | Florida Days Phases 4 & 5                       | S-1-21         | Cattail Circle                                 | 37 Lot Single Family<br>Subdivision  | Future City Commission<br>Meeting | Staff preparing for CC agenda                 | City Commission Meeting<br>on TBD                            |
| 11         | The Palms Phase 6                               | S-5-21         | Venetian Bay                                   | 209 Single Family<br>Lots            | City Commission Meeting           | City Commission<br>Approved 3-8-22            | Mylars and Plat Contract<br>to be recorded                   |
| 12         | St. James Estates Pre Plat                      | S-1-22         | West of First Avenue<br>and Mission Dr.        | To construct 31<br>townhomes         | Future City Commission<br>Meeting | Staff Comments Issued                         | Applicant to Resubmit                                        |
| 13         | Douglas Street Townhomes                        | SP-22-18       | 118 Douglas Street                             | Three Unit<br>Townhome               | City Staff                        | Staff Comments Issued                         | Applicant to Resubmit                                        |
| 14         | Village Street Condo                            | SP-16-19       | Corner of Canal St<br>and Village St           | 23 Residential<br>Condo Units        | City Staff                        | Staff Comments Issued                         | Applicant to Resubmit                                        |

#### June 2022 Development Activity Report

\*\*Contact Planning Department at (386) 410-2830 with any questions regarding the DAR\*\*\*

| Map<br>ID# | Project Name                                 | Project Number | Location                            | Description                                                                         | Final Approval By                                                | Current Status                                 | Next Step                                            |
|------------|----------------------------------------------|----------------|-------------------------------------|-------------------------------------------------------------------------------------|------------------------------------------------------------------|------------------------------------------------|------------------------------------------------------|
| 15         | S. Atlantic Parking Lot                      | SP-7-21        | Mathews Ave and S.<br>Atlantic Ave  | 110 spaces parking lot                                                              | Planning and Zoning Board<br>Denied Site Plan - March 7,<br>2022 | Applicant submitted an appeal                  | City Commission Meeting<br>on May 24, 2022           |
| 16         | NSB Airport Administrative<br>Building       | SP-11-21       | City Airport                        | New Administrative<br>and Maintenance<br>Building                                   | City Staff                                                       | Staff Comments Issued                          | Applicant to Resubmit                                |
| 17         | All Aboard Storage - US 1 at<br>Ponce Street | SP-16-21       | US 1 at Ponce Street                | 3-Story Mini-Storage<br>Building                                                    | Planning and Zoning Board<br>Meeting                             | Pre Construction<br>meeting to be<br>conducted | Approved at 5/2/22<br>Planning and Zoning<br>meeting |
| 18         | Bless Gas Station & Convenience Store        | SP-23-21       | 1650 S. Atlantic                    | Convenience store and gas station                                                   | City Staff                                                       | Staff Comments Issued                          | Applicant to Resubmit                                |
| 19         | The Cove                                     | SP-25-21       | 306 Sugar Mill Drive                | Multi-Family with 47<br>Apartment buldings                                          | Furture Planning and Zoning<br>Board Meeting                     | Submitted for Staff<br>Review                  | Staff to Issue Comments                              |
| 20         | Village Center East                          | SP-28-21       | Medici Blvd. and Luna<br>Bella Lane | 322 Residential<br>Units                                                            | Planning and Zoning Board<br>Meeting                             | Conditions from P&Z need to be submitted       | Planning and Zoning<br>Meeting TBD                   |
| 21         | Tionia Storage                               | SP-29-21       | Tionia Rd                           | Storage Facilty with 45 storage spaces                                              | Furture Planning and Zoning<br>Board Meeting                     | Staff Comments Issued                          | Applicant to Resubmit                                |
| 22         | Mullinax Ford                                | SP-30-21       | 2317 State Road 44                  | Parking Lot<br>Expansion                                                            | City Staff                                                       | Submitted for Staff<br>Review                  | Staff to Issue Comments                              |
| 23         | Zaxby's                                      | SP-31-21       | 2659 State Road 44                  | 3,148 SF Restaurant with drive-thru lane                                            | City Staff                                                       | Pre Construction<br>meeting to be<br>conducted | Approved                                             |
| 24         | O'Reilly Autoparts                           | SP-32-21       | Williamson Blvd & SR<br>44          | 7,445 SF Retail<br>Building                                                         | City Staff                                                       | Staff Comments Issued                          | Applicant to Resubmit                                |
| 25         | Starbuck's                                   | SP-34-22       | 1998 State Road 44                  | Restaurant with<br>Drive-Thru                                                       | City Staff                                                       | Submitted for Staff<br>Review                  | Staff to Issue Comments                              |
| 26         | 204 Magnolia Street                          | SP-35-22       | 204 Magnolia Street                 | Proposed restaurant<br>addition and two<br>apartments                               | City Staff                                                       | Submitted for Staff<br>Review                  | Staff to Issue Comments                              |
| 27         | Medical City Park                            | SP-05-22       | 225 Florida Memorial<br>Parkway     | Hotel with Medical<br>Office (182 hotel<br>rooms and 15,690<br>SF of medical office | Future Planning and Zoning<br>Board Meeting                      | Application is under review for Completion     | Submit for TRS Review                                |

### June 2022 Development Activity Report

\*\*Contact Planning Department at (386) 410-2830 with any questions regarding the DAR\*\*\*

| Map<br>ID# | Project Name          | Project Number | Location                                | Description                                                     | Final Approval By                           | Current Status                | Next Step               |
|------------|-----------------------|----------------|-----------------------------------------|-----------------------------------------------------------------|---------------------------------------------|-------------------------------|-------------------------|
| 28         | 520 Barracuda Blvd    | SP-10-22       | 520 Barracuda Blvd                      | 1,936 SF Pavilion                                               | City Staff                                  | Submitted for Staff<br>Review | Staff to Issue Comments |
| 29         | St. James Estate      | SP-11-22       | West of First Avenue<br>and Mission Dr. | To construct 31<br>townhomes                                    | Future Planning and Zoning<br>Board Meeting | Staff Issued Comments         | Applicant to Resubmit   |
| 30         | City Hall Parking Lot | SP-12-22       | 301 Faulkner Street                     | 49 Parking Spaces                                               | City Staff                                  | Staff Issued Comments         | Applicant to Resubmit   |
| 31         | Culver's              | SP-13-22       | 2679 SR 44                              | Restaurant with<br>Drive-Thru                                   | City Staff                                  | Submitted for Staff<br>Review | Staff to Issue Comments |
| 32         | Home Depot            | SP-14-22       | 2359 SR 44                              | Convert Portion of<br>Existing Store to a<br>Tool Rental Center | City Staff                                  | Submitted for Staff<br>Review | Staff to Issue Comments |
| 33         | Panera Bread          | SP-15-22       | SR 44 and Sugar Mill<br>Drive           | Restaurant with<br>Drive-Thru                                   | City Staff                                  | Submitted for Staff<br>Review | Staff to Issue Comments |
|            |                       |                |                                         |                                                                 |                                             |                               |                         |
|            |                       |                |                                         |                                                                 |                                             |                               |                         |
|            |                       |                |                                         |                                                                 |                                             |                               |                         |
|            |                       |                |                                         |                                                                 |                                             |                               |                         |
|            |                       |                |                                         |                                                                 |                                             |                               |                         |
|            |                       |                |                                         |                                                                 |                                             |                               |                         |

# JUNE 2022 DEVELOPMENT ACTIVITY REPORT MAP