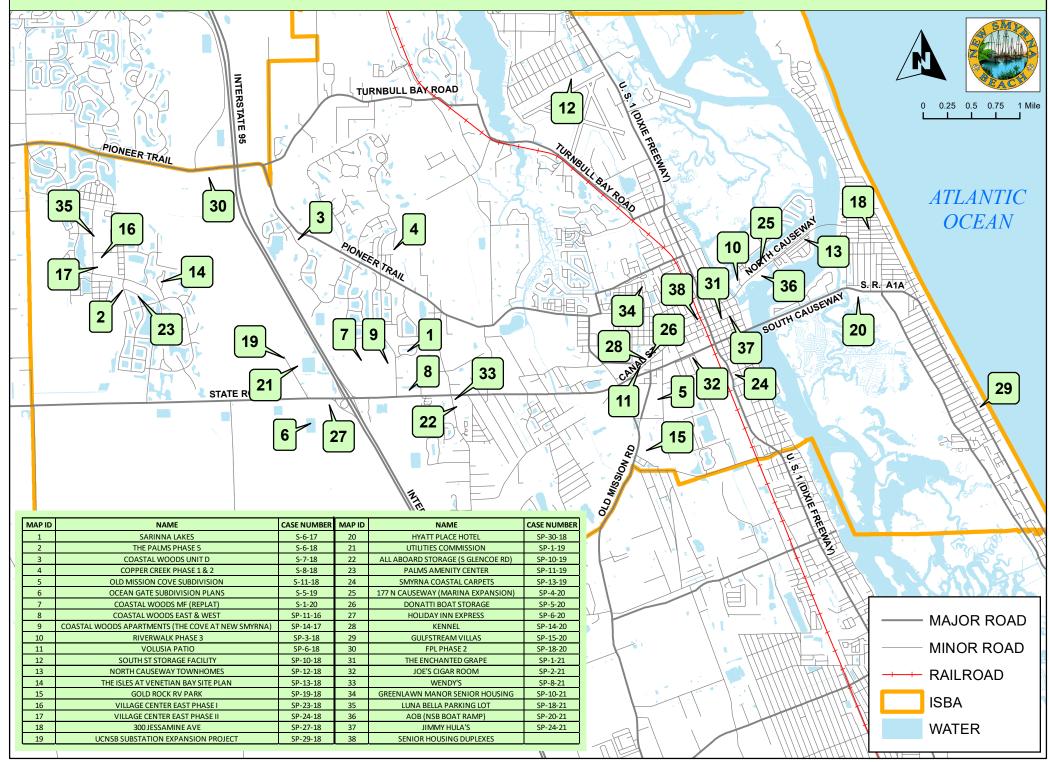

|                                             |                               |                         |
|            |                       |                |                                         |                                                                 |                                             |                               |                         |
|            |                       |                |                                         |                                                                 |                                             |                               |                         |

# JUNE 2022 DEVELOPMENT ACTIVITY REPORT MAP



### JUNE 2022 PROJECTS APPROVED AND/OR UNDER CONSTRUCTION MAP



## JUNE 2022 CITY CAPITAL IMPROVEMENT PROJECTS MAP