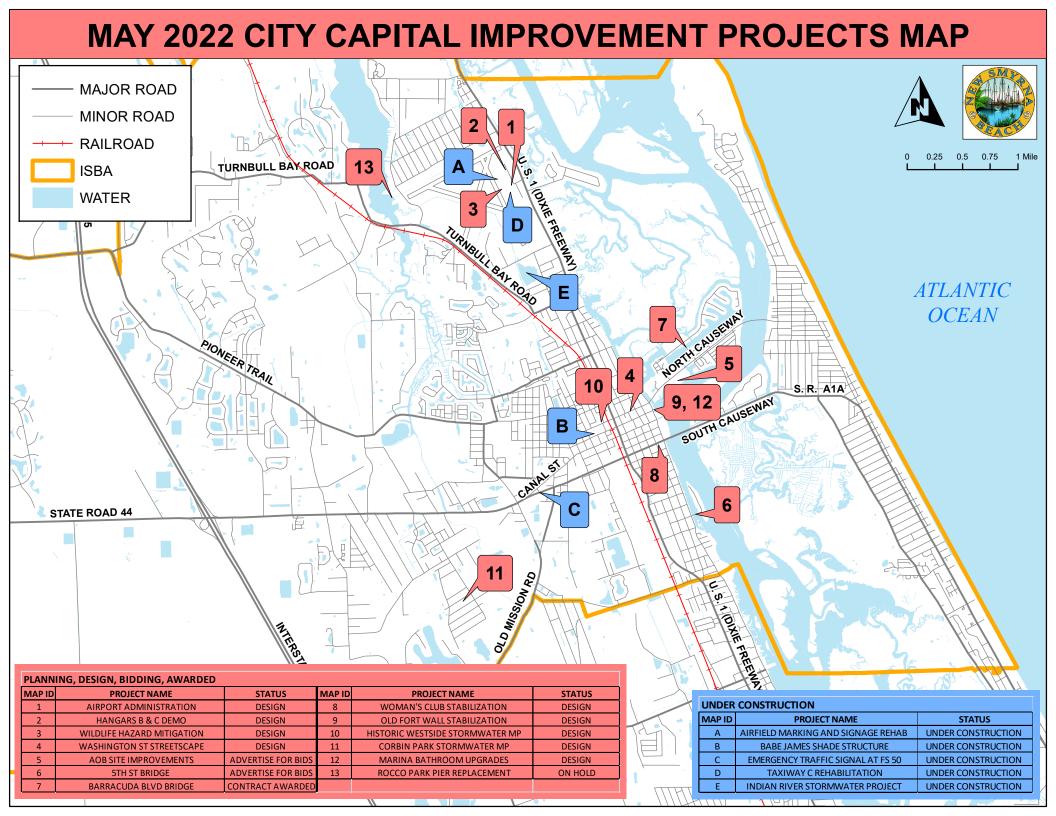

EXPRESS SP-6-20 **MAJOR ROAD** COASTAL WOODS APARTMENTS (THE COVE AT NEW SMYRNA) SP-14-17 28 SP-14-20 9 KENNEL 10 **RIVERWALK PHASE 3** 29 **GULFSTREAM VILLAS** SP-15-20 MINOR ROAD 11 VOLUSIA PATIO 30 FPL PHASE 2 SP-18-20 12 SOUTH ST STORAGE FACILITY SP-10-18 31 THE ENCHANTED GRAPE SP-1-21 13 NORTH CAUSEWAY TOWNHOMES SP-12-18 32 JOE'S CIGAR ROOM SP-2-21 **RAILROAD** 14 THE ISLES AT VENETIAN BAY SITE PLAN SP-13-18 33 SP-8-21 WENDY'S GREENLAWN MANOR SENIOR HOUSING 15 GOLD ROCK RV PARK SP-19-18 34 SP-10-21 **ISBA** 16 VILLAGE CENTER EAST PHASE I SP-23-18 35 LUNA BELLA PARKING LOT SP-18-21 17 VILLAGE CENTER EAST PHASE II SP-24-18 36 AOB (NSB BOAT RAMP) SP-20-21 18 300 JESSAMINE AVE SP-27-18 37 JIMMY HULA'S SP-24-21 WATER 19 UCNSB SUBSTATION EXPANSION PROJECT SP-29-18 SENIOR HOUSING DUPLEXES