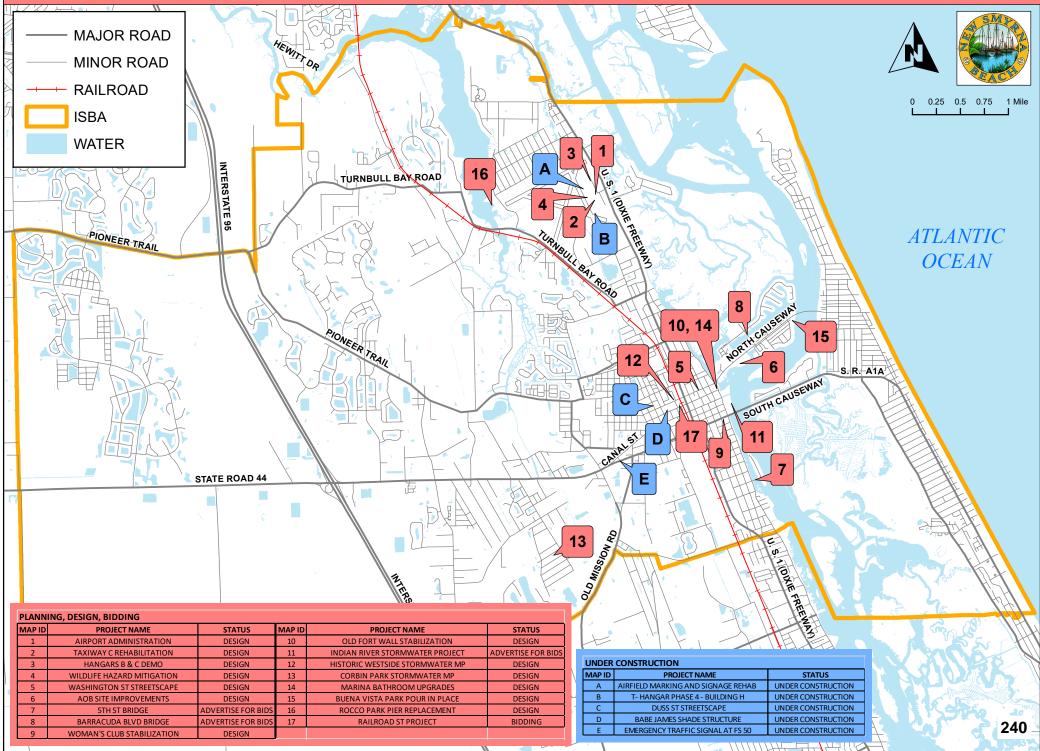

| Submitted for Staff<br>Review | Staff to Issue Comments |
|            |                                              |                |                                     |                                                       |                                          |                               |                         |
|            |                                              |                |                                     |                                                       |                                          |                               |                         |

# **MARCH 2022 DEVELOPMENT ACTIVITY REPORT MAP**



### MARCH 2022 PROJECTS APPROVED AND/OR UNDER CONSTRUCTION MAP



## MARCH 2022 CITY CAPITAL IMPROVEMENT PROJECTS MAP