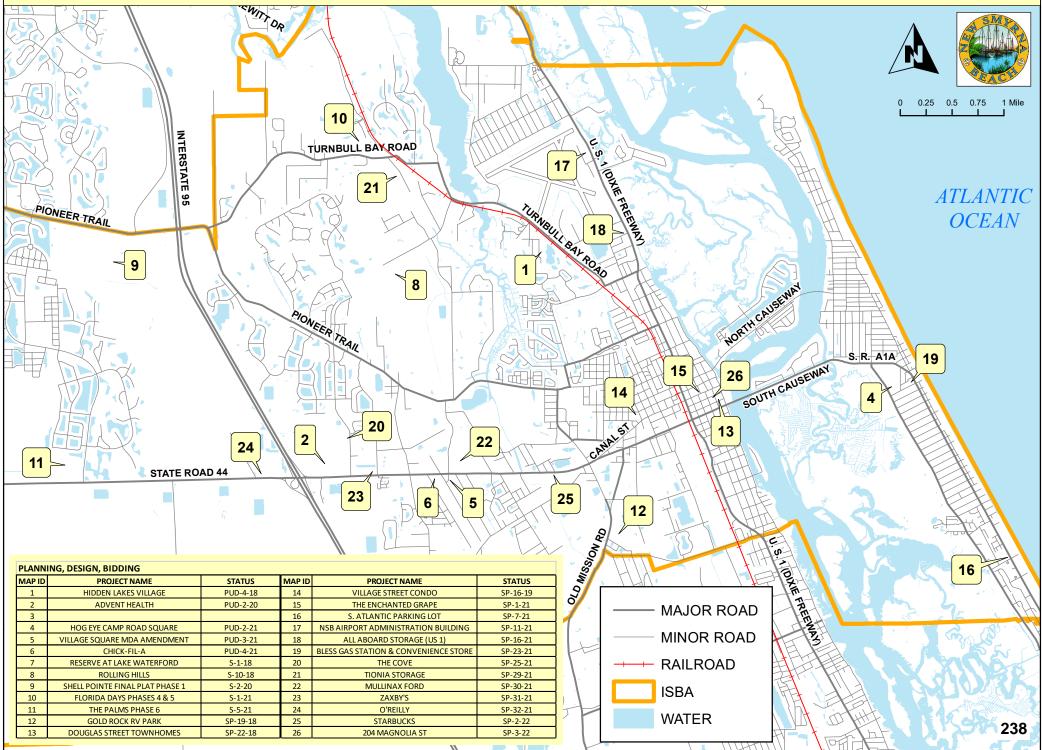

### March 2022 Development Activity Report

| Map<br>ID# | Project Name                                    | Project Number | Location                                       | Description                          | Final Approval By         | Current Status                          | Next Step                                                    |
|------------|-------------------------------------------------|----------------|------------------------------------------------|--------------------------------------|---------------------------|-----------------------------------------|--------------------------------------------------------------|
| 1          | Hidden Lakes Village                            | PUD-4-18       | Turnbull Bay<br>Road/Whispering<br>Pines Drive | New PUD                              | Future City<br>Commission | City Commission<br>Approved PUD 1-26-21 | Applicant to Submit<br>Development Plans for<br>Staff Review |
| 2          | AdventHealth                                    | PUD-2-20       | NE Corner of SR 44 &<br>I-95                   | New Medical Center                   | Future City<br>Commission | City Commission<br>Approved PUD 2-8-22  | Applicant to Submit<br>Development Plans for<br>Staff Review |
| 3          |                                                 |                |                                                |                                      |                           |                                         |                                                              |
| 4          | Hog Eye Camp Road Square -<br>MDA 2nd Amendment | PUD-2-21       | Saxon Drive at 7th<br>Ave                      | 77 Townhomes                         | Future City<br>Commission | City Commission<br>Approved PUD 2-8-22  | Applicant to Submit<br>Development Plans for<br>Staff Review |
| 5          | Village Square MDA<br>Amendment                 | PUD-3-21       | 2360 SR 44                                     | Retail / Office /<br>Restaurant      | Future City<br>Commission | Staff Comments Issued                   | Applicant to Resubmit                                        |
| 6          | CHICK-FIL-A                                     | PUD-4-21       | Oliver Drive and State<br>Road 44              | Restaurant with<br>Drive-Thru        | Future City<br>Commission | Staff Comments Issued                   | Applicant to Resubmit                                        |
| 7          | Reserve at Lake Waterford                       | S-1-18         | Eslinger Road                                  | 45 Lot Residential<br>Subdivision    | Future City<br>Commission | Staff Comments Issued                   | Applicant to Resubmit                                        |
| 8          | Rolling Hills                                   | S-10-18        | Sugar Mill Drive                               | 194 Lot Subdivision                  | Future City<br>Commission | Staff Comments Issued                   | Applicant to Resubmit                                        |
| 9          | Shell Pointe<br>Final Plat Phase 1              | S-2-20         | 3350 Pioneer Trail                             | 312 Lot Single<br>Family Subdivision | Future City<br>Commission | Phase 1 Staff<br>Comments Issued        | Applicant to Resubmit                                        |
| 10         | Florida Days Phases 4 & 5                       | S-1-21         | Cattail Circle                                 | 37 Lot Single Family<br>Subdivision  | Future City<br>Commission | Staff Comments Issued                   | Applicant to Resubmit                                        |
| 11         | The Palms Phase 6                               | S-5-21         | Venetian Bay                                   | 209 Single Family<br>Lots            | Future City<br>Commission | Staff Comments Issued                   | P&Z - 2-7-22 City<br>Commission - TBD                        |
| 12         | Gold Rock RV Park                               | SP-19-18       | Old Mission Road                               | Add New RV<br>Spaces                 | City Staff                | Staff Comments Issued                   | Applicant to Resubmit                                        |
| 13         | Douglas Street Townhomes                        | SP-22-18       | 118 Douglas Street                             | Three Unit<br>Townhome               | City Staff                | Staff Comments Issued                   | Applicant to Resubmit                                        |
| 14         | Village Street Condo                            | SP-16-19       | Corner of Canal St<br>and Village St           | 23 Residential<br>Condo Units        | City Staff                | Submitted for Staff<br>Review           | Staff to Issue Comments                                      |

### March 2022 Development Activity Report

| Map<br>ID# | Project Name                                 | Project Number | Location                            | Description                                           | Final Approval By                        | Current Status                | Next Step               |
|------------|----------------------------------------------|----------------|-------------------------------------|-------------------------------------------------------|------------------------------------------|-------------------------------|-------------------------|
| 15         | The Enchanted Grape                          | SP-1-21        | 323 Canal Street                    | Retail Store/Wine<br>Bar                              | City Staff                               | Staff Comments Issued         | Applicant to Resubm     |
| 16         | S. Atlantic Parking Lot                      | SP-7-21        | Mathhews Ave and S.<br>Atlantic Ave | 110 parking lot                                       | Future Planning and Zoning Board Meeting | Submitted for Staff<br>Review | P&Z - March 7, 2022     |
| 17         | NSB Airport Administrative<br>Building       | SP-11-21       | City Airport                        | New Administrative<br>and Maintenance<br>Building     | City Staff                               | Staff Comments Issued         | Applicant to Resubm     |
| 18         | All Aboard Storage - US 1 at<br>Ponce Street | SP-16-21       | US 1 at Ponce Street                | 3-Story Mini-Storage<br>Building                      | Future Planning and Zoning Board Meeting | Submitted for Staff<br>Review | Staff to Issue Comments |
| 19         | Bless Gas Station & Convenience Store        | SP-23-21       | 1650 S. Atlantic                    | Convenience store and gas station                     | City Staff                               | Staff Comments Issued         | Applicant to Resubmit   |
| 20         | The Cove                                     | SP-25-21       | 306 Sugar Mill Drive                | Multi-Family with 47<br>Apartment buldings            | Future Planning and Zoning Board Meeting | Staff Comments Issued         | Applicant to Resubmit   |
| 21         | TIONIA STORAGE                               | SP-29-21       | Tionia Rd                           | Storage Facilty with 45 storage spaces                | Future Planning and Zoning Board Meeting | Staff Comments Issued         | Applicant to Resubmit   |
| 22         | MULLINAX FORD                                | SP-30-21       | 2317 State Road 44                  | Parking Lot<br>Expansion                              | City Staff                               | Submitted for Staff<br>Review | Staff to Issue Comments |
| 23         | ZAXBY'S                                      | SP-31-21       | 2659 State Road 44                  | 3,148 SF Restaurant with drive-thru lane              | City Staff                               | Submitted for Staff<br>Review | Staff to Issue Comments |
| 24         | O'REILLY AUTOPARTS                           | SP-32-21       | Williamson Blvd & SR<br>44          | 7,445 SF Retail<br>Building                           | City Staff                               | Submitted for Staff<br>Review | Staff to Issue Comments |
| 25         | STARBUCK'S                                   | SP-1-22        | 1998 State Road 44                  | Restaurant with<br>Drive-Thru                         | City Staff                               | Submitted for Staff<br>Review | Staff to Issue Comments |
| 26         | 204 MAGNOLIA STREET                          | SP-2-22        | 204 Magnolia Street                 | Proposed restaurant<br>addition and two<br>apartments | City Staff                               | Submitted for Staff<br>Review | Staff to Issue Comments |
|            |                                              |                |                                     |                                                       |                                          |                               |                         |
|            |                                              |                |                                     |                                                       |                                          |                               |                         |

# **MARCH 2022 DEVELOPMENT ACTIVITY REPORT MAP**