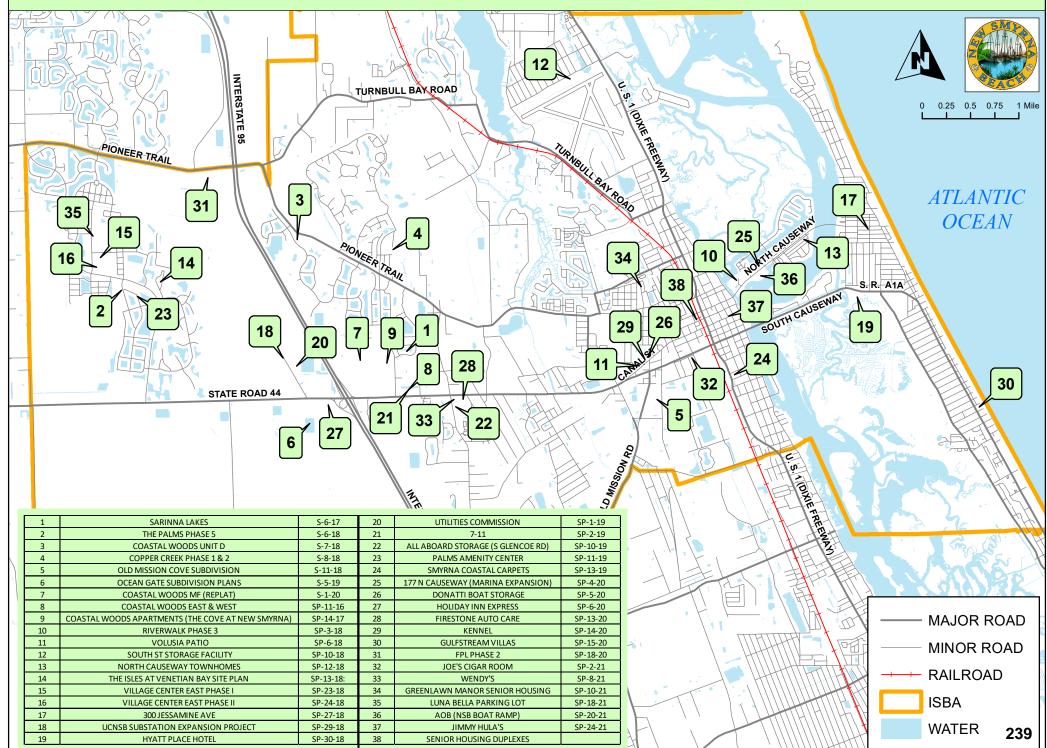

>addition and two<br>apartments | City Staff                               | Submitted for Staff<br>Review | Staff to Issue Comments |
|            |                                              |                |                                     |                                                       |                                          |                               |                         |
|            |                                              |                |                                     |                                                       |                                          |                               |                         |

# **MARCH 2022 DEVELOPMENT ACTIVITY REPORT MAP**



### MARCH 2022 PROJECTS APPROVED AND/OR UNDER CONSTRUCTION MAP



## MARCH 2022 CITY CAPITAL IMPROVEMENT PROJECTS MAP