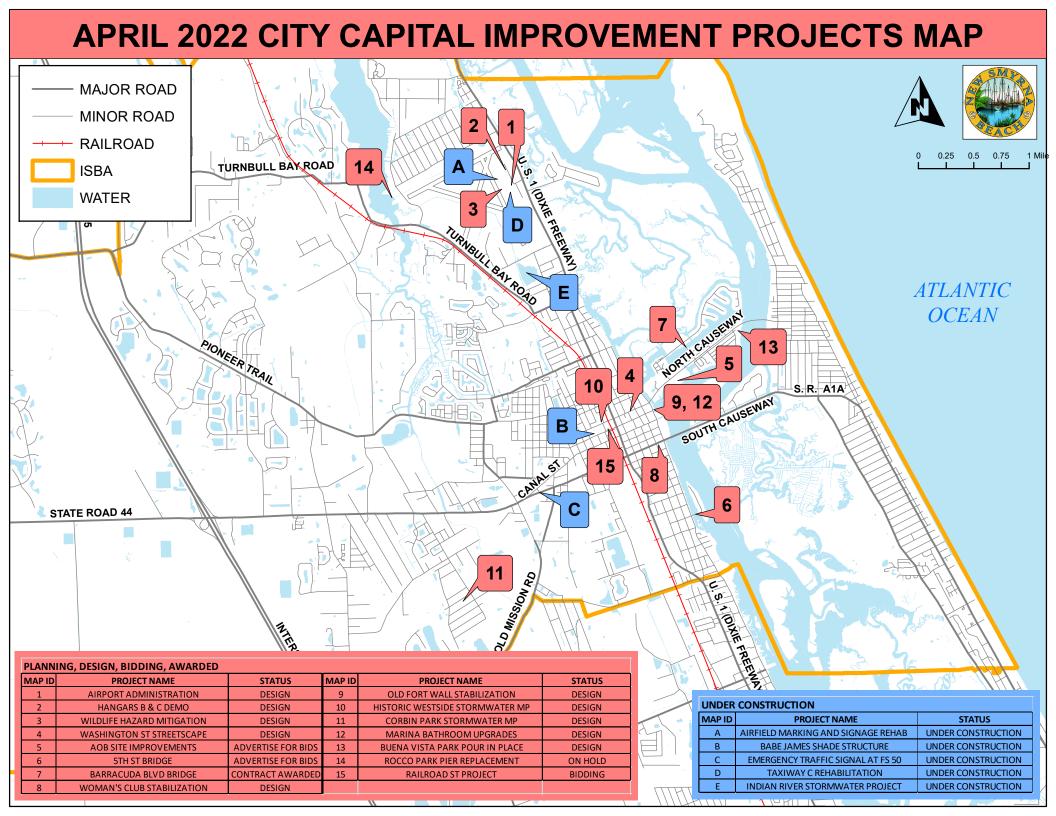

OR ROAD** 9 COASTAL WOODS APARTMENTS (THE COVE AT NEW SMYRNA) SP-14-17 28 FIRESTONE AUTO CARE SP-13-20 10 **RIVERWALK PHASE 3** SP-3-18 29 KENNEL SP-14-20 30 **GULFSTREAM VILLAS** SP-15-20 11 **VOLUSIA PATIO** SP-6-18 MINOR ROAD 12 SOUTH ST STORAGE FACILITY 31 FPL PHASE 2 SP-18-20 SP-10-18 32 JOE'S CIGAR ROOM SP-2-21 13 NORTH CAUSEWAY TOWNHOMES SP-12-18 **RAILROAD** 14 THE ISLES AT VENETIAN BAY SITE PLAN SP-13-18: 33 WENDY'S SP-8-21 15 VILLAGE CENTER EAST PHASE I SP-23-18 34 GREENLAWN MANOR SENIOR HOUSING SP-10-21 **ISBA** 35 SP-18-21 16 VILLAGE CENTER EAST PHASE II SP-24-18 LUNA BELLA PARKING LOT 17 300 JESSAMINE AVE SP-27-18 36 AOB (NSB BOAT RAMP) SP-20-21 UCNSB SUBSTATION EXPANSION PROJECT SP-29-18 37 JIMMY HULA'S SP-24-21 18 WATER 19 HYATT PLACE HOTEL SP-30-18 SENIOR HOUSING DUPLEXES