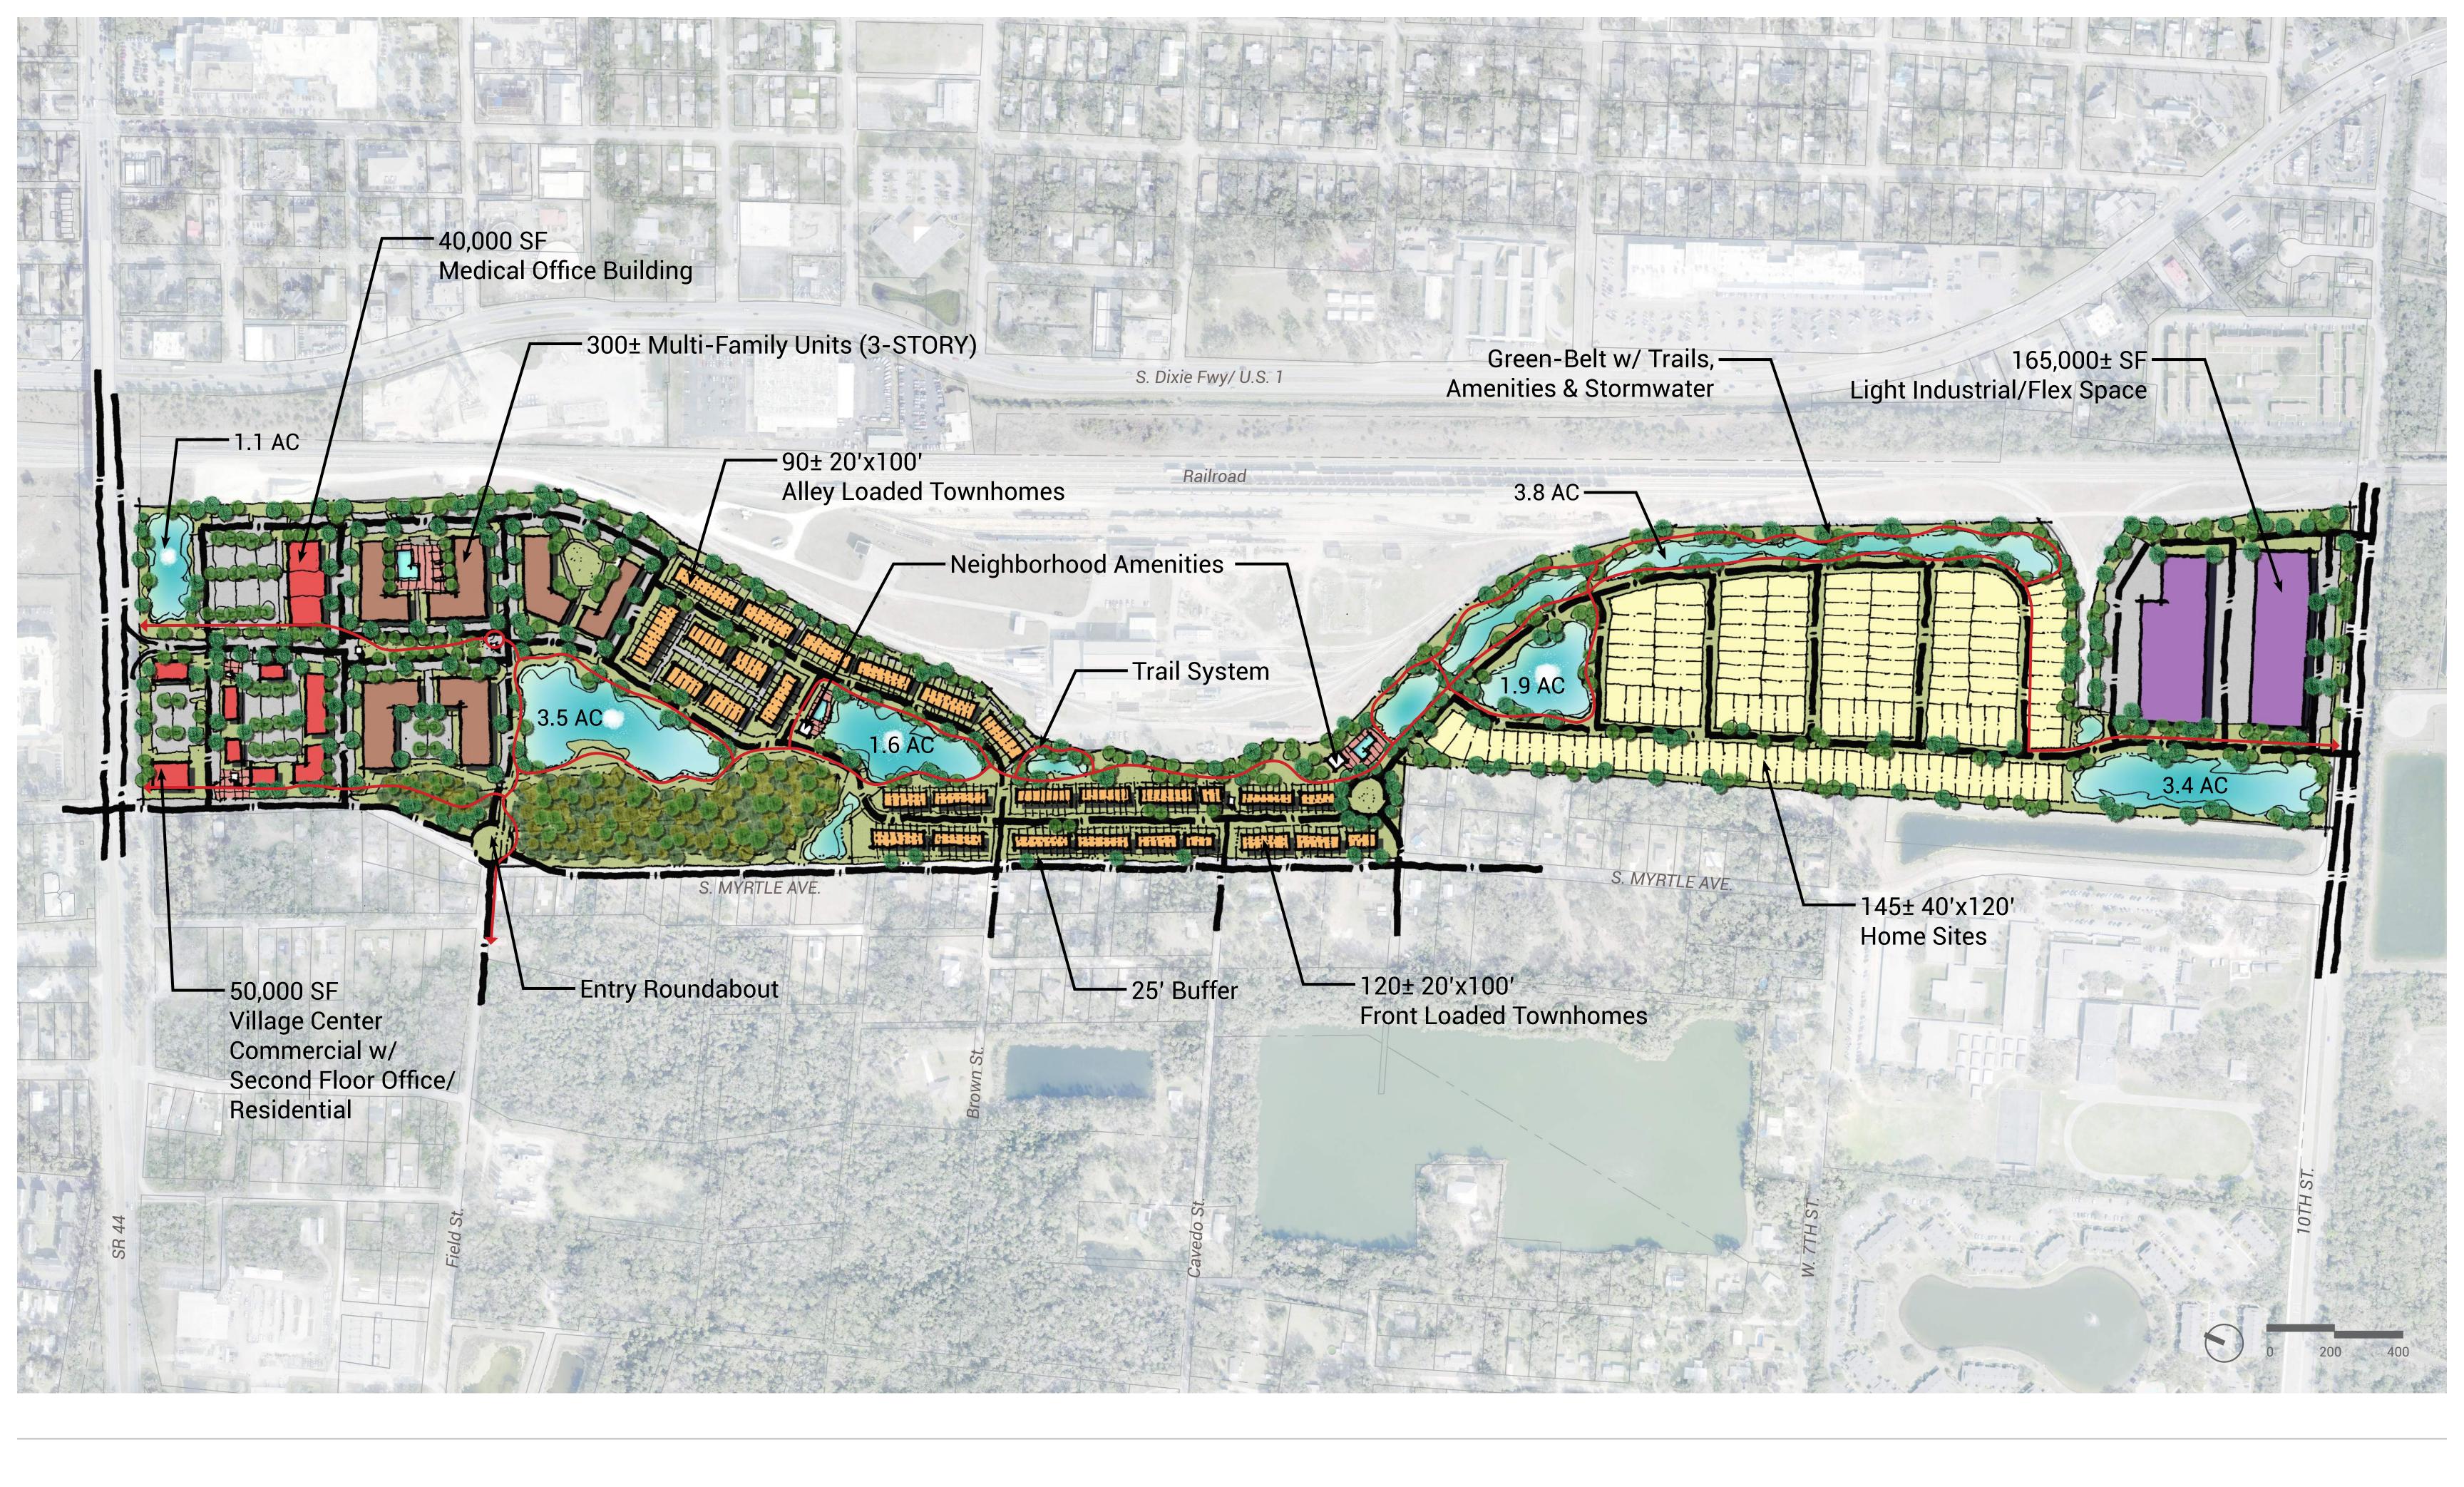

## **Endsley Station**

- Village Center development and design for mix of uses.
- 1<sup>st</sup> Floor Commercial with 2<sup>nd</sup> Floor Office or Residential
- 3-4 Story Multi-Family Units providing 300 units.
- Townhomes with rear alleys providing 90 units
- Townhomes with Front Load providing 120 units
- Neighborhood Amenities
- Green Space and increased buffer along East Border with walking trail
- Roundabout Entry for assistance with traffic flow off South Myrtle
- Right-In, Right-Out from State Rt 44
- 145 Single Family Homes
- The Medical Office would have a main street character to it and represents a typical MOB footprint for 20,000 to 25,000 sf. With 40,000 sf total.
- Southern parcel to include 165,000 sf of Light Industrial/Flex Space

## **ENDSLEY STATION MASTER PLAN**

NEW SMYRNA BEACH, FL 03.24.2022