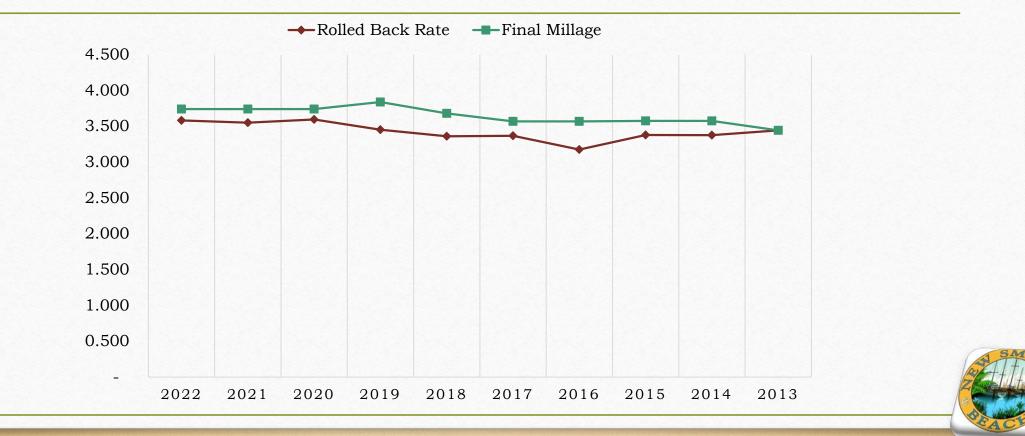

#### ROLL BACK VS FINAL MILLAGE

#### CITYWIDE DEBT

✤ GOVERNMENTAL FUNDS- \$29,475,667 (THIS DOES NOT INCLUDE THE LINE OF CREDIT)

✤ LINE OF CREDIT- \$9,529,000

✤ General Fund

PROPOSED BUDGET PREPARED WITH A MILLAGE OF 3.7421

- New Proposed Millage Rate 3.8199
- ✤ Rolled Back rate 3.5846

## PROPERTY TAX PROPOSAL

CURRENT GENERAL OPERATING MILLAGE IS 3.7421

- POLICE OFFICERS (4.5 ADDITIONAL POSITIONS)- \$360,000 REQUIRED MILLAGE INCREASE 0.0778
- ✤ THE RAILWAY CROSSING MAINTENANCE AS WELL AS 3 FIRE FIGHTERS WERE ADDED
- TOTAL PROPOSED MILLAGE: 3.7421 PLUS 0.0778 = 3.8199 OR 2.08% INCREASE
- FOR A HOME WITH AN ASSESSED TAXABLE VALUE OF \$199,659 (PRIOR SLIDE) THIS ANNUALIZED INCREASE WOULD BE \$15.53