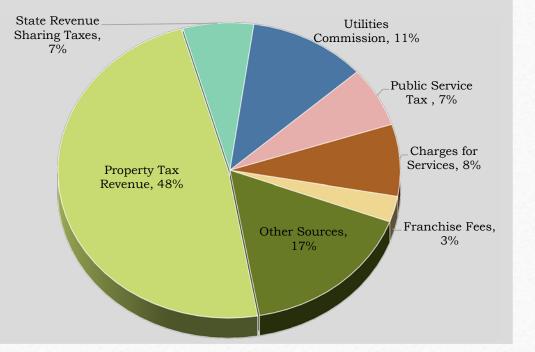

#### GENERAL FUND REVENUES

BY SOURCE

| General Fund                   | FY2021/22 | % of       |
|--------------------------------|-----------|------------|
| Revenues                       | Proposed  | Total      |
| Property Tax Revenue           |           |            |
| 04 4 D 01                      | \$ 16,81  | 4,000 48%  |
| State Revenue Sharing<br>Taxes | 2,33      | 3,200 7%   |
| Utilities Commission           | 3,88      | 0,000 11%  |
| Public Service Tax             | 2,28      | 5,000 7%   |
| Charges for Services           | 2,72      | 9,178 8%   |
| Franchise Fees                 | 98        | 8,200 3%   |
| Other Sources                  | 5,76      | 4,829 17%  |
| Total                          | 34,794    | 4,407 100% |