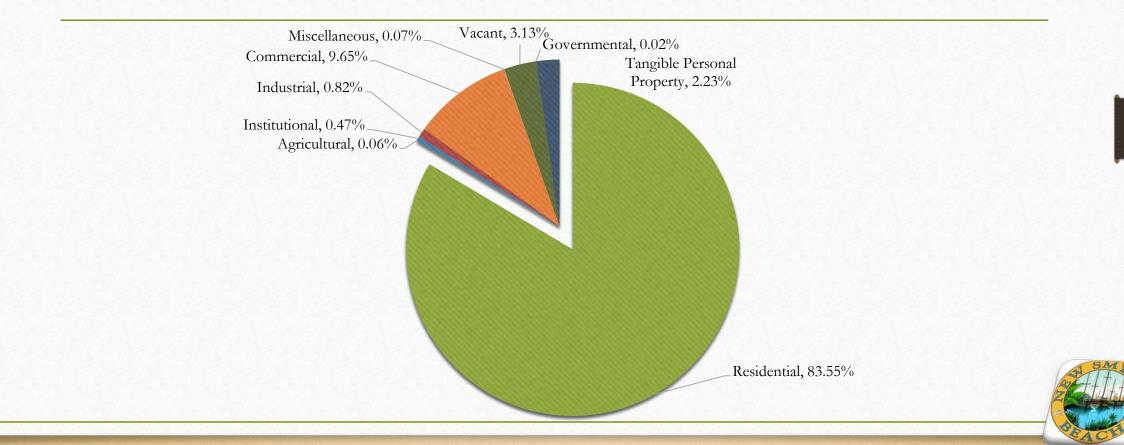

APITAL EQUIPMENT/VEHICLES &
  - ✤ \$10,032,450 IN CAPITAL OUTLAY/PROJECTS

#### ✤ SALARIES & BENEFITS

- ✤ 3% INCREASE TO ALL GENERAL EMPLOYEES OR 5% INCREASE TO AN EMPLOYEE WHOSE SALARY IS LESS THAN \$31,200
- ✤ REQUESTED NEW & RE-CLASSED POSITIONS
- ♦ HEALTH INSURANCE INCREASE: FLORIDA HEALTH CARE 4.5 % & BLUE CROSS BLUE SHIELD 7%



# FY22 BUDGET OVERVIEW

#### CITYWIDE DEBT

✤ GOVERNMENTAL FUNDS- \$29,475,667 (THIS DOES NOT INCLUDE THE LINE OF CREDIT)

✤ LINE OF CREDIT- \$9,529,000

✤ General Fund

PROPOSED BUDGET PREPARED WITH A MILLAGE OF 3.7421

- New Proposed Millage Rate 3.8199
- ✤ Rolled Back rate 3.5846



#### CITYWIDE BUDGET





#### ROLL BACK VS FINAL MILLAGE



### TAX ROLL "NET CHANGE"





Source: Volusia County Property Appraiser

# 2022 TAXABLE VALUE BY PROPERTY CLASS



#### MEDIAN SALE PRICES





Source: Zillow for 32168 Zip Code

#### **PROPERTY TAX**



 The graphic display shows what a homeowner would pay in ad valorem taxes on a homesteaded property in the City of New Smyrna Beach with an assessed taxable value of \$199,659

SOURCE: VOLUSIA COUNTY PROPERTY APPRAISER WEBSITE. VALUES SHOWN ARE THE 2021 WORKING TAX ROLL VALUES THAT ARE SUBJECT TO CHANGE UNTIL CERTIFIED.



# UNFUNDED ITEMS & MILLAGE COST

| DESCRIPTION               | ESTIMATE<br>COST | Millage | NOTES                                      |
|---------------------------|------------------|---------|--------------------------------------------|
| RAILWAY CROSSING MAINT.   | \$265,000        | .0571   | Priority # 1                               |
| Police Officers (4.5)     | \$360,000