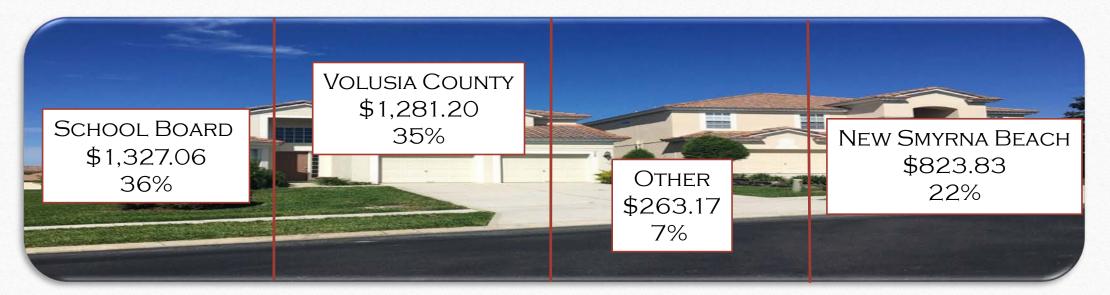

#### **PROPERTY TAX**

 The graphic display shows what a homeowner would pay in ad valorem taxes on a homesteaded property in the City of New Smyrna Beach with an assessed taxable value of \$199,659

SOURCE: VOLUSIA COUNTY PROPERTY APPRAISER WEBSITE. VALUES SHOWN ARE THE 2021 WORKING TAX ROLL VALUES THAT ARE SUBJECT TO CHANGE UNTIL CERTIFIED.

## PROPERTY TAX PROPOSAL

CURRENT GENERAL OPERATING MILLAGE IS 3.7421

- POLICE OFFICERS (4.5 ADDITIONAL POSITIONS)- \$360,000 REQUIRED MILLAGE INCREASE 0.0778
- ✤ THE RAILWAY CROSSING MAINTENANCE AS WELL AS 3 FIRE FIGHTERS WERE ADDED
- TOTAL PROPOSED MILLAGE: 3.7421 PLUS 0.0778 = 3.8199 OR 2.08% INCREASE
- FOR A HOME WITH AN ASSESSED TAXABLE VALUE OF \$199,659 (PRIOR SLIDE) THIS ANNUALIZED INCREASE WOULD BE \$15.53