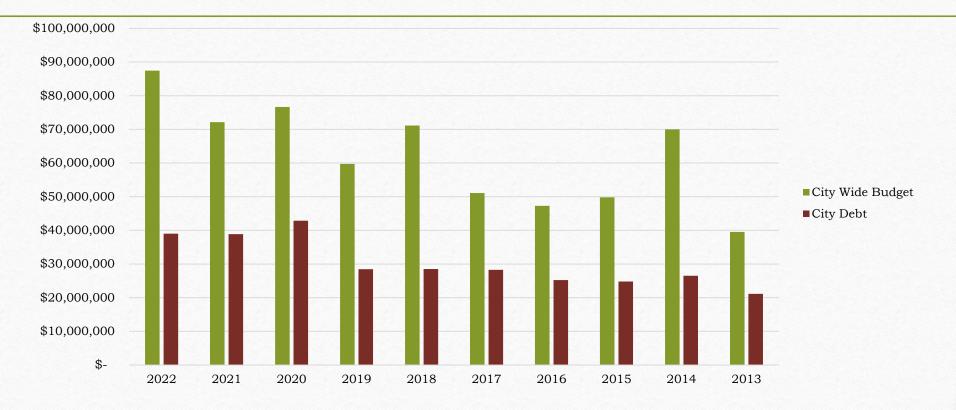

#### CITYWIDE BUDGET

#### CITY WIDE BUDGET EXPENSES

| CITYWIDE EXPENSES                  | 2018-2019        | 2019-2020     | 2020-2021     | 2021-2022     | % Change     |
|------------------------------------|------------------|---------------|---------------|---------------|--------------|
| CATEGORY SUMMARY                   | ACTUAL           | ACTUAL        | AMENDED       | PROPOSED      | from 2020-21 |
| Personnel Services                 | \$<br>20,676,529 | \$20,685,688  | \$ 22,487,495 | \$23,010,683  | 2.33%        |
| Operating Expenses                 | 18,469,715       | 20,203,640    | 26,372,262    | 28,908,006    | 9.62%        |
| Capital Outlay                     | 16,044,890       | 8,467,229     | 12,914,628    | 18,650,948    | 44.42%       |
| Debt Service                       | 12,099,048       | 3,761,627     | 4,313,001     | 5,167,960     | 19.82%       |
| Transfers                          | 1,922,178        | 8,400,715     | 7,015,653     | 12,051,620    | 71.78%       |
| TOTAL EXPENSES                     | \$<br>69,212,360 | \$ 61,518,899 | \$ 73,103,038 | \$ 87,789,217 | 20.09%       |
| CITYWIDE EXPENSES                  | 2018-2019        | 2019-2020     | 2020-2021     | 2021-2022     | % Change     |
| FUND SUMMARY                       | ACTUAL           | ACTUAL        | AMENDED       | PROPOSED      | from 2020-21 |
| General Fund                       | \$<br>29,001,825 | \$29,861,162  | \$ 32,056,545 | \$32,757,267  | 2.19%        |
| Brannon Civic Center               | -                | 349,474       | 227,725       | 479,027       | 110.35%      |
| Golf Course                        | 1,354,773        | 1,359,321     | 1,360,100     | 1,558,113     | 14.56%       |
| Stormwater Fund                    | 3,268,130        | 3,835,580     | 4,082,593     | 4,600,000     | 12.67%       |
| Special Law Enforcement Trust Fund | 25,985           | 8,145         | 106,000       | 130,000       | 22.64%       |
| Airport Fund                       | 2,858,889        | 3,968,315     | 6,601,830     | 7,403,333     | 12.14%       |
| Impact Fee Funds                   | 613,760          | 1,043,039     | 2,710,630     | 1,515,000     | -44.11%      |
| Building & Inspection Fund         | 1,331,493        | 3,236,952     | 3,945,213     | 3,823,454     | -3.09%       |
| Code Enforcement                   |                  | -             | 291,881       | 499,906       | 0.00%        |
| Parking Enforcement Fund           | 392,916          | 568,206       | 1,306,013     | 1,400,000     | 7.20%        |
| Community Redevelopment Fund       | 174,540          | 113,357       | 945,324       | 2,070,000     | 118.97%      |
| Debt Service Fund                  | 12,336,257       | 3,732,963     | 3,845,983     | 13,298,004    | 245.76%      |
| Capital Projects Fund              | 10,185,505       | 5,244,809     | 6,709,996     | 8,302,000     | 23.73%       |
| Sanitation Fund                    | 6,225,725        | 6,916,732     | 7,590,795     | 8,130,564     | 7.11%        |
| Marina Fund                        | 351,365          | 274,140       | 324,450       | 753,517       | 132.24%      |
| Fleet Fund                         | 1,091,197        | 1,006,703     | 997,959       | 1,069,032     | 7.12%        |
| TOTAL EXPENSES                     | \$<br>69,212,360 | \$ 61,518,899 | \$ 73,103,038 | \$ 87,789,217 | 20.09%       |