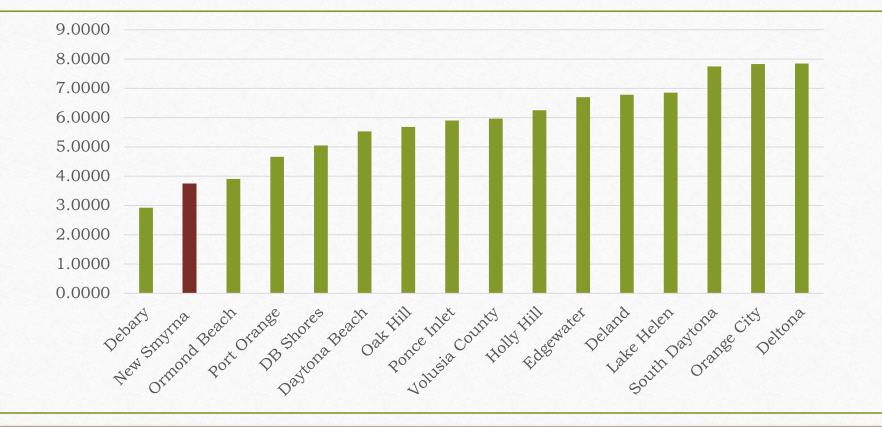

|
| 900,000          | Grant                                                             |
| 120,000          | Marina                                                            |
| 300,000          | Marina                                                            |
|                  |                                                                   |
| 10,032,450       |                                                                   |
|                  | SMP                                                               |
| \$12,363,670     |                                                                   |
|                  | 250,000<br>600,000<br>900,000<br>120,000<br>300,000<br>10,032,450 |

# COMPARISON OF CURRENT MILLAGE RATE





#### SUMMARY

GENERAL FUND PROPOSED MILLAGE 3.8199

DEBT SERVICE MILLAGE 0.2522 & 0.1319

♦ AUGUST 4<sup>TH</sup> : TRIM NOTICE

♦ AUGUST 19<sup>TH</sup> 9AM: BUDGET WORKSHOP

SEPTEMBER 15<sup>TH</sup> 5:30PM: PUBLIC HEARINGS

SEPTEMBER 28<sup>TH</sup> 6:30PM: PUBLIC HEARINGS