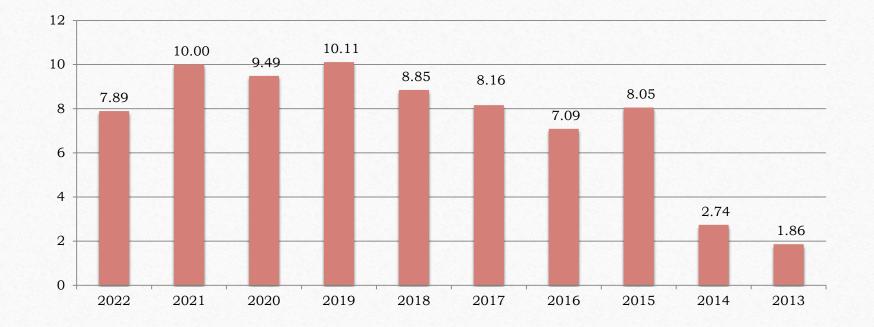

ERALL BUDGET

- CITY WIDE PROPOSED BUDGET OF \$87,789,217
  - INCLUDES \$2,331,220 IN CAPITAL EQUIPMENT/VEHICLES &
  - ✤ \$10,032,450 IN CAPITAL OUTLAY/PROJECTS

#### ✤ SALARIES & BENEFITS

- ✤ 3% INCREASE TO ALL GENERAL EMPLOYEES OR 5% INCREASE TO AN EMPLOYEE WHOSE SALARY IS LESS THAN \$31,200
- ✤ REQUESTED NEW & RE-CLASSED POSITIONS
- ♦ HEALTH INSURANCE INCREASE: FLORIDA HEALTH CARE 4.5 % & BLUE CROSS BLUE SHIELD 7%



# FY22 BUDGET OVERVIEW

#### CITYWIDE DEBT

✤ GOVERNMENTAL FUNDS- \$29,475,667 (THIS DOES NOT INCLUDE THE LINE OF CREDIT)

✤ LINE OF CREDIT- \$9,529,000

✤ General Fund

PROPOSED BUDGET PREPARED WITH A MILLAGE OF 3.7421

- New Proposed Millage Rate 3.8199
- ✤ Rolled Back rate 3.5846



#### CITYWIDE BUDGET





#### ROLL BACK VS FINAL MILLAGE



### TAX ROLL "NET CHANGE"





Source: Volusia County Property Appraiser

# 2022 TAXABLE VALUE BY PROPERTY CLASS



#### MEDIAN SALE PRICES





Source: Zillow for 32168 Zip Code

#### **PROPERTY TAX**



 The graphic display shows what a homeowner would pay in ad valorem taxes on a homesteaded property in the City of New Smyrna Beach with an assessed taxable value of \$199,659

SOURCE: VOLUSIA COUNTY PROPERTY APPRAISER WEBSITE. VALUES SHOWN ARE THE 2021 WORKING TAX ROLL VALUES THAT ARE SUBJECT TO CHANGE UNTIL CERTIFIED.



# UNFUNDED ITEMS & MILLAGE COST

| DESCRIPTION               | ESTIMATE<br>COST | Millage | NOTES                                      |
|---------------------------|------------------|---------|--------------------------------------------|
| RAILWAY CROSSING MAINT.   | \$265,000        | .0571