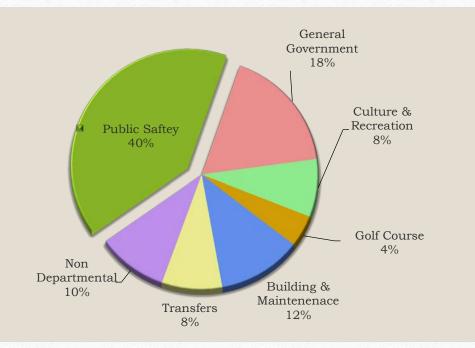

# GENERAL FUND EXPENDITURES

BY FUNCTION

| General Fund           | FY2021/22        | % of   |
|------------------------|------------------|--------|
| Expenditures           | Proposed         | Total  |
| Public Safety          | \$ 13,928,98     | 80 40% |
| General Government     | 6,098,50         | 62 18% |
| Culture & Recreation   | 2,827,20         | 03 8%  |
| Golf Course            | 1,558,1          | 13 4%  |
| Building & Maintenance | 4,072,65         | 52 12% |
| Inter-fund Transfers   | 2,925,39         | 96 8%  |
| Non Departmental       | 3,383,50         | 01 10% |
| Tota                   | al \$ 34,794,40' | 7 100% |