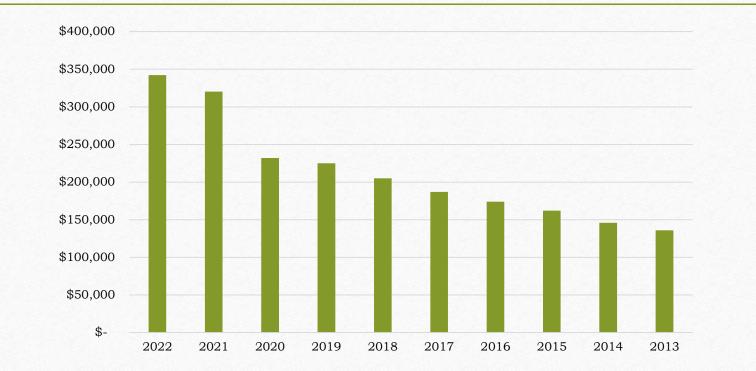

- ✤ \$10,032,450 IN CAPITAL OUTLAY/PROJECTS

#### ✤ SALARIES & BENEFITS

- ✤ 3% INCREASE TO ALL GENERAL EMPLOYEES OR 5% INCREASE TO AN EMPLOYEE WHOSE SALARY IS LESS THAN \$31,200
- ✤ REQUESTED NEW & RE-CLASSED POSITIONS
- ♦ HEALTH INSURANCE INCREASE: FLORIDA HEALTH CARE 4.5 % & BLUE CROSS BLUE SHIELD 7%



# FY22 BUDGET OVERVIEW

#### CITYWIDE DEBT

✤ GOVERNMENTAL FUNDS- \$29,475,667 (THIS DOES NOT INCLUDE THE LINE OF CREDIT)

✤ LINE OF CREDIT- \$9,529,000

✤ General Fund

PROPOSED BUDGET PREPARED WITH A MILLAGE OF 3.7421

- New Proposed Millage Rate 3.8199
- ✤ Rolled Back rate 3.5846



#### CITYWIDE BUDGET





#### ROLL BACK VS FINAL MILLAGE



### TAX ROLL "NET CHANGE"





Source: Volusia County Property Appraiser

# 2022 TAXABLE VALUE BY PROPERTY CLASS



#### MEDIAN SALE PRICES





Source: Zillow for 32168 Zip Code

#### **PROPERTY TAX**



 The graphic display shows what a homeowner would pay in ad valorem taxes on a homesteaded property in the City of New Smyrna Beach with an assessed taxable value of \$199,659

SOURCE: VOLUSIA COUNTY PROPERTY APPRAISER WEBSITE. VALUES SHOWN ARE THE 2021 WORKING TAX ROLL VALUES THAT ARE SUBJECT TO CHANGE UNTIL CERTIFIED.



# UNFUNDED ITEMS & MILLAGE COST

| DESCRIPTION               | ESTIMATE<br>COST | Millage | NOTES                                      |
|---------------------------|------------------|---------|--------------------------------------------|
| RAILWAY CROSSING MAINT.   | \$265,000        | .0571   | Priority # 1                               |
| Police Officers (4.5)     | \$360,000        | .0778   | Priorit