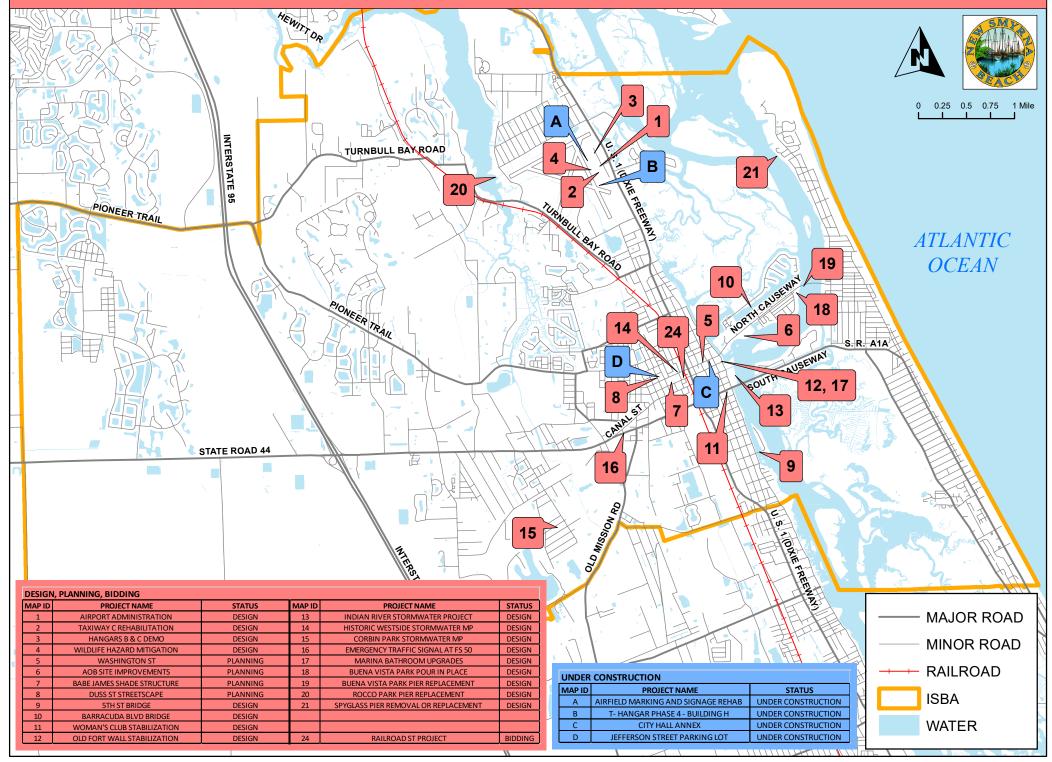

| Greenlawn Street                  | 80 Unit Multi-Family<br>Building    | Submitted for Staff<br>Review | Under Staff Review       | P&Z Board           |
| 24         | Florida Days Phases 4 & 5                      | S-1-21         | Cattail Circle                    | 37 Lot Single Family<br>Subdivision | Staff Comments Issued         | Applicant to Resubmit    | City Commission     |
| 25         | The Palms Phase 6                              | S-5-21         | Ventian Bay                       | 209 Single Family<br>Lots           | Submitted for Staff<br>Review | Under Staff Review       | City Commission     |

# JUNE 2021 DEVELOPMENT ACTIVITY REPORT MAP



### JUNE 2021 PROJECTS APPROVED AND/OR UNDER CONSTRUCTION MAP



## JUNE 2021 CITY CAPITAL IMPROVEMENT PROJECTS MAP