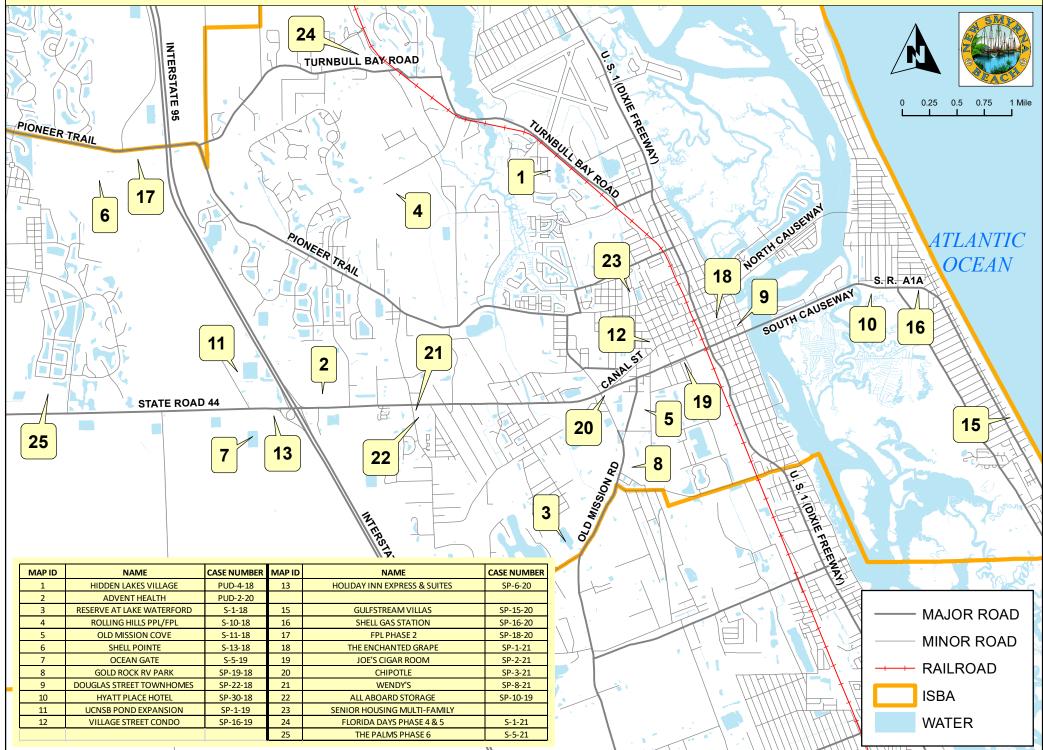

# JUNE 2021 DEVELOPMENT ACTIVITY REPORT MAP

### June 2021 Development Activity Report

| Map<br>ID# | Project Name                       | Project Number | Location                                       | Description                          | Current Status                                | Next Step                                                    | Final Approval Step                          |
|------------|------------------------------------|----------------|------------------------------------------------|--------------------------------------|-----------------------------------------------|--------------------------------------------------------------|----------------------------------------------|
| 1          | Hidden Lakes Village               | PUD-4-18       | Turnbull Bay<br>Road/Whispering<br>Pines Drive | New PUD                              | City Commission<br>Approved PUD 1-26-<br>2021 | Applicant to Submit<br>Development Plans for<br>Staff Review | City Commission                              |
| 2          | AdventHealth                       | PUD-2-20       | NE Corner of SR 44 &<br>I-95                   | New Medical Center                   | Staff Comments Issued                         | Applicant to Resubmit                                        | PUD: City Commission<br>Site Plan: P&Z Board |
| 3          | Reserve at Lake Waterford          | S-1-18         | Eslinger Road                                  | 45 Lot Residential<br>Subdivision    | Staff Comments Issued                         | Applicant to Resubmit                                        | City Commission                              |
| 4          | Rolling Hills                      | S-10-18        | Sugar Mill Drive                               | 194 Lot Subdivision                  | Staff Comments Issued                         | Applicant to Resubmit                                        | City Commission                              |
| 5          | Old Mission Cove Subdivision       | S-11-18        | 600 Ingham Road                                | 37 Lot Single Family<br>Subdivision  | Resubmitted for Staff<br>Review               | Under Staff Review                                           | City Commission                              |
| 6          | Shell Pointe<br>Final Plat Phase 1 | S-2-20         | 3350 Pioneer Trail                             | 312 Lot Single<br>Family Subdivision | Phase 1 Staff<br>Comments Issued              | Applicant to Resubmit                                        | City Commission                              |
| 7          | Ocean Gate Subdivision Plans       | S-5-19         | SW Corner of SR 44<br>& I-95                   | Commercial<br>Subdivision            | P&Z Approved 3-1-2021                         | City Commission TBD                                          | City Commission                              |
| 8          | Gold Rock RV Park                  | SP-19-18       | Old Mission Road                               | Add New Camping<br>Spaces            | Staff Comments Issued                         | Applicant to Resubmit                                        | City Staff                                   |
| 9          | Douglas Street Townhomes           | SP-22-18       | 118 Douglas Street                             | Three Unit<br>Townhome               | Staff Comments Issued                         | Applicant to Resubmit                                        | City Staff                                   |
| 10         | Hyatt Place Hotel                  | SP-30-18       | 3rd Avenue                                     | 114 Room Hotel                       | Staff Comments Issued                         | Applicant to Resubmit                                        | P&Z Board                                    |
| 11         | Utilities Commission               | SP-1-19        | SR 44                                          | Pond Expansion                       | Approved                                      | Pre-Construction Meeting                                     | City Staff                                   |
| 12         | Village Street Condo               | SP-16-19       | Corner of Canal St<br>and Village St           | 23 Residential<br>Condo Units        | Staff Comments Issued                         | Applicant to Resubmit                                        | City Staff                                   |
| 13         | Holiday Inn Express                | SP-6-20        | SR 44 & I-95                                   | New Hotel                            | Staff Approved                                | P&Z Board 6/7/21                                             | City Commission                              |
| 15         | Gulfstream Villas                  | SP-15-20       | 3403 S. Atlantic Ave                           | 8 Unit Townhomes                     | Resubmitted for Staff<br>Review               | Under Staff Review                                           | City Staff                                   |

### June 2021 Development Activity Report

| Map<br>ID# | Project Name                                   | Project Number | Location                          | Description                         | Current Status                | Next Step                | Final Approval Step |
|------------|------------------------------------------------|----------------|-----------------------------------|-------------------------------------|-------------------------------|--------------------------|---------------------|
| 16         | Shell Gas Station                              | SP-16-20       | 765 E 3rd Ave                     | Remodel Gas<br>Station              | Approved                      | Pre-Construction Meeting | City Staff          |
| 17         | FPL Phase 2                                    | SP-18-20       | 3210 Pioneer Trail                | FPL Pirolo Phase 2<br>Substation    | Staff Comments Issued         | Applicant to Resubmit    | City Staff          |
| 18         | The Enchanted Grape                            | SP-1-21        | 323 Canal Street                  | Retail Store/Wine<br>Bar            | Staff Comments Issued         | Applicant to Resubmit    | City Staff          |
| 19         | Joes Cigar Room                                | SP-2-21        | 400 S. Myrtle Ave                 | Retail Cigar Store                  | Staff Comments Issued         | Applicant to Resubmit    | City Staff          |
| 20         | Chipotle                                       | SP-3-21        | 1798 SR 44                        | New Restaurant                      | Approved                      | Pre-Construction Meeting | City Staff          |
| 21         | Wendy's                                        | SP-8-21        | SE corner of SR 44<br>and Glencoe | New Restaurant                      | Submitted for Staff<br>Review | Under Staff Review       | City Staff          |
| 22         | All Aboard Storage                             | SP-10-19       | SE corner of SR 44<br>and Glencoe | Self Storage Facility               | Submitted for Staff<br>Review | Under Staff Review       | P&Z Board           |
| 23         | Greenlawn Manor Senior<br>Housing Multi-Family | SP-10-21       | Greenlawn Street                  | 80 Unit Multi-Family<br>Building    | Submitted for Staff<br>Review | Under Staff Review       | P&Z Board           |
| 24         | Florida Days Phases 4 & 5                      | S-1-21         | Cattail Circle                    | 37 Lot Single Family<br>Subdivision | Staff Comments Issued         | Applicant to Resubmit    | City Commission     |
| 25         | The Palms Phase 6                              | S-5-21         | Ventian Bay                       | 209 Single Family<br>Lots           | Submitted for Staff<br>Review | Under Staff Review       | City Commission     |