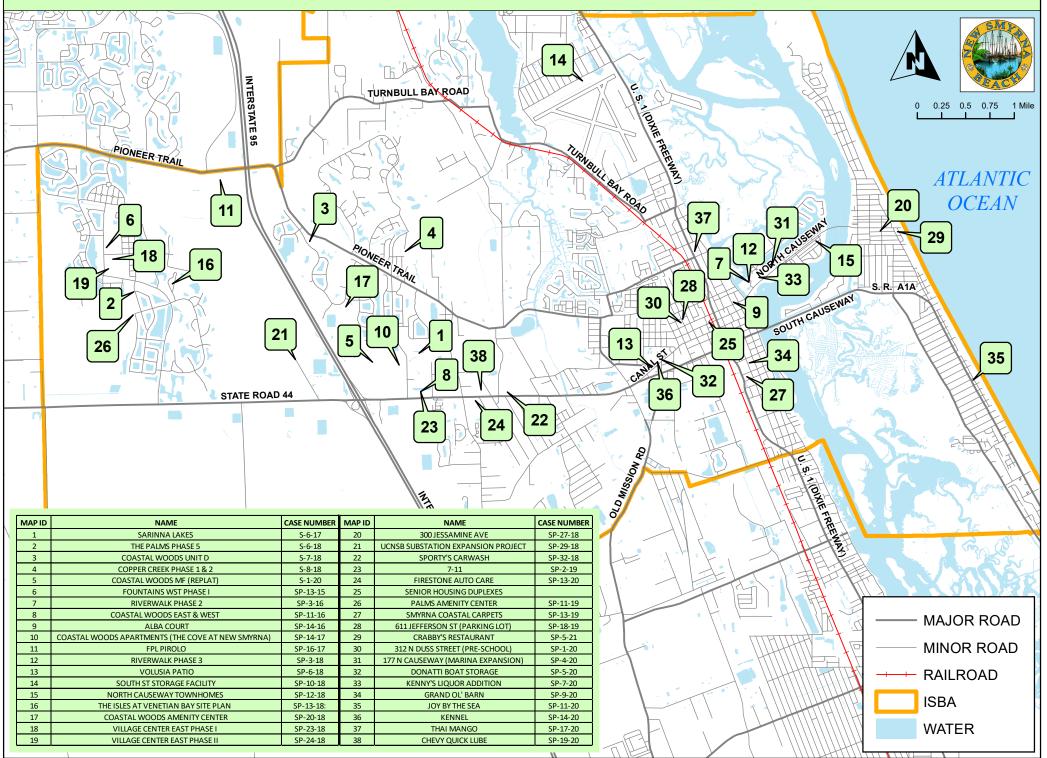

nlawn Manor Senior<br>Housing Multi-Family | SP-10-21       | Greenlawn Street                  | 80 Unit Multi-Family<br>Building    | Submitted for Staff<br>Review | Under Staff Review       | P&Z Board           |
| 24         | Florida Days Phases 4 & 5                      | S-1-21         | Cattail Circle                    | 37 Lot Single Family<br>Subdivision | Staff Comments Issued         | Applicant to Resubmit    | City Commission     |
| 25         | The Palms Phase 6                              | S-5-21         | Ventian Bay                       | 209 Single Family<br>Lots           | Submitted for Staff<br>Review | Under Staff Review       | City Commission     |

# JUNE 2021 DEVELOPMENT ACTIVITY REPORT MAP



### JUNE 2021 PROJECTS APPROVED AND/OR UNDER CONSTRUCTION MAP



## JUNE 2021 CITY CAPITAL IMPROVEMENT PROJECTS MAP