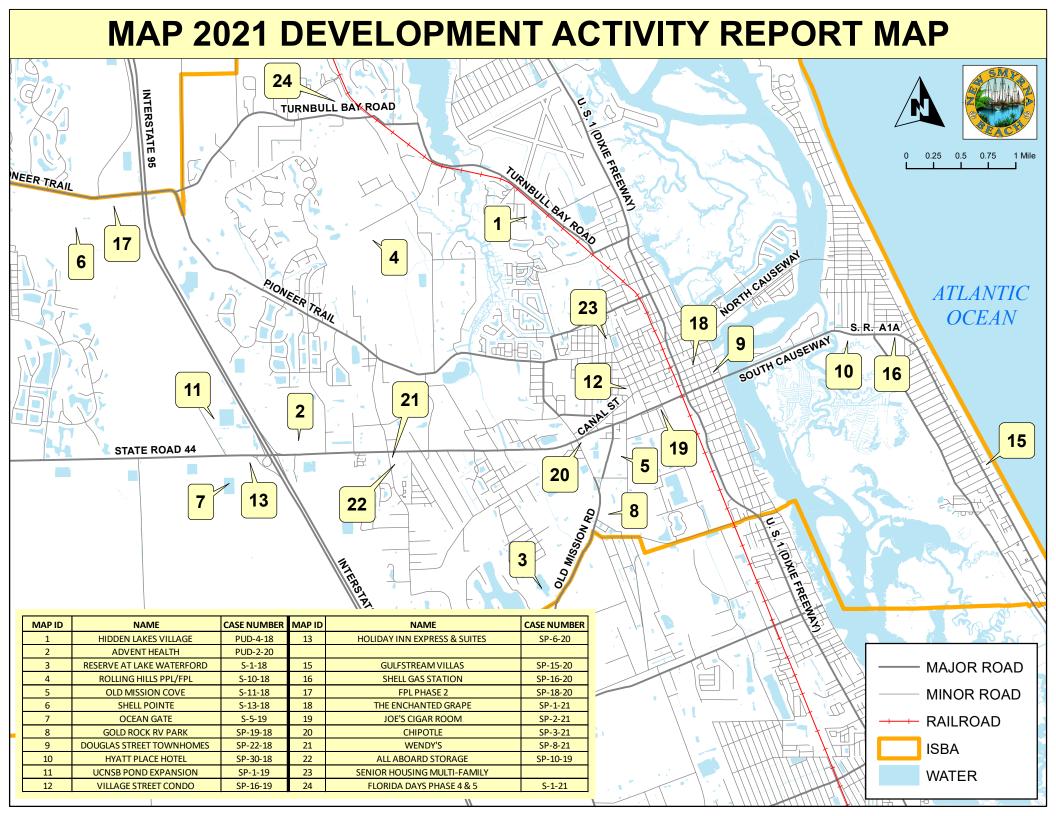

## **May 2021 Development Activity Report**

| Map<br>ID# | Project Name                       | Project Number | Location                                       | Description                          | Current Status                                | Next Step                                                    | Final Approval Step                          |
|------------|------------------------------------|----------------|------------------------------------------------|--------------------------------------|-----------------------------------------------|--------------------------------------------------------------|----------------------------------------------|
| 1          | Hidden Lakes Village               | PUD-4-18       | Turnbull Bay<br>Road/Whispering<br>Pines Drive | New PUD                              | City Commission<br>Approved PUD 1-26-<br>2021 | Applicant to Submit<br>Development Plans for<br>Staff Review | City Commission                              |
| 2          | Advent Health                      | PUD-2-20       | NE Corner of SR 44 & I-95                      | New Medical Center                   | Staff Comments Issued                         | Applicant to Resubmit                                        | PUD: City Commission<br>Site Plan: P&Z Board |
| 3          | Reserve at Lake Waterford          | S-1-18         | Eslinger Road                                  | 45 Lot Residential<br>Subdivision    | Staff Comments Issued                         | Applicant to Resubmit                                        | City Commission                              |
| 4          | Rolling Hills                      | S-10-18        | Sugar Mill Drive                               | 194 Lot Subdivision                  | Staff Comments Issued                         | Applicant to Resubmit                                        | City Commission                              |
| 5          | Old Mission Cove Subdivision       | S-11-18        | 600 Ingham Road                                | 37 Lot Single Family<br>Subdivision  | Resubmitted for Staff<br>Review               | Under Staff Review                                           | City Commission                              |
| 6          | Shell Pointe<br>Final Plat Phase 1 | S-2-20         | 3350 Pioneer Trail                             | 312 Lot Single<br>Family Subdivision | Phase 1 Staff<br>Comments Issued              | Applicant to Resubmit                                        | City Commission                              |
| 7          | Ocean Gate Subdivision Plans       | S-5-19         | SW Corner of SR 44<br>& I-95                   | Commercial<br>Subdivision            | P&Z Approved 3-1-2021                         | City Commission TBD                                          | City Commission                              |
| 8          | Gold Rock RV Park                  | SP-19-18       | Old Mission Road                               | Add New Camping<br>Spaces            | Staff Comments Issued                         | Applicant to Resubmit                                        | City Staff                                   |
| 9          | Douglas Street Townhomes           | SP-22-18       | 118 Douglas Street                             | Three Unit<br>Townhome               | Staff Comments Issued                         | Applicant to Resubmit                                        | City Staff                                   |
| 10         | Hyatt Place Hotel                  | SP-30-18       | 3rd Avenue                                     | 114 Room Hotel                       | Staff Comments Issued                         | Applicant to Resubmit                                        | P&Z Board                                    |
| 11         | Utilities Commission               | SP-1-19        | SR 44                                          | Pond Expansion                       | Staff Comments Issued                         | Applicant to Resubmit                                        | City Staff                                   |
| 12         | Village Street Condo               | SP-16-19       | Corner of Canal St<br>and Village St           | 23 Residential<br>Condo Units        | Staff Issued Comments                         | Applicant to Resubmit                                        | City Staff                                   |
| 13         | Holiday Inn Express                | SP-6-20        | SR 44 & I-95                                   | New Hotel                            | Resubmitted 3-5-2021                          | Under Staff Review                                           | City Commission                              |
| 14         | Firestone Auto Care                | SP-13-20       | SR 44 & South<br>Glencoe Road                  | Tire Store                           | Approved Site Plan                            | Pre-Construction Meeting                                     | City Staff                                   |

## **May 2021 Development Activity Report**

| Map<br>ID# | Project Name                | Project Number | Location                          | Description                         | Current Status                     | Next Step                             | Final Approval Step |
|------------|-----------------------------|----------------|-----------------------------------|-------------------------------------|------------------------------------|---------------------------------------|---------------------|
| 15         | Gulfstream Villas           | SP-15-20       | 3403 S. Atlantic Ave              | 8 Unit Townhomes                    | Staff Issued Comments              | Applicant to Resubmit                 | City Staff          |
| 16         | Shell Gas Station           | SP-16-20       | 765 E 3rd Ave                     | Remodel Gas<br>Station              | Staff Comments Issued              | Applicant to Resubmit                 | City Staff          |
| 17         | FPL Phase 2                 | SP-18-20       | 3210 Pioneer Trail                | FPL Pirolo Phase 2<br>Substation    | Resubmitted 3-12-2021              | Under Staff Review                    | City Staff          |
| 18         | The Enchanted Grape         | SP-1-21        | 323 Canal Street                  | Retail Store/Wine<br>Bar            | Staff Comments Issued              | Applicant to Resubmit                 | City Staff          |
| 19         | Joes Cigar Room             | SP-2-21        | 400 S. Myrtle Ave                 | Retail Cigar Store                  | Staff Comments Issued              | Applicant to Resubmit                 | City Staff          |
| 20         | Chipotle                    | SP-3-21        | 1798 SR 44                        | New Restaurant                      | Resubmitted 3-17-2021              | Applicant to Resubmit                 | City Staff          |
| 21         | Crabby's                    | SP-5-21        | 203 South Atlantic<br>Ave         | New Restaurant                      | Approved Site Plan                 | Construction                          | City Staff          |
| 22         | Senior Housing Duplexes     | N/A            | Dimmick Street                    | Senior Duplexes                     | Permitted by the<br>Building Dept. | Construction                          | City Staff          |
| 23         | Senior Housing Multi-Family | TBD            | Greenlawn Street                  | 80 Unit Multi-Family<br>Building    | Pre Application Meeting 2-3-2021   | Applicant to Submit Development Plans | P&Z Board           |
| 24         | Florida Days Phases 4 & 5   | S-1-21         | Cattail Circle                    | 37 Lot Single Family<br>Subdivision | Staff Comments Issued              | Applicant to Resubmit                 | City Commission     |
| 25         | Wendy's                     | SP-8-21        | SE corner of SR 44 and Glencoe    | New Restaurant                      | Submitted for Staff<br>Review      | Under Staff Review                    | City Staff          |
| 26         | All Aboard Storage          | SP-10-19       | SE corner of SR 44<br>and Glencoe | Self Storage Facility               | Submitted for Staff<br>Review      | Under Staff Review                    | P&Z Board           |