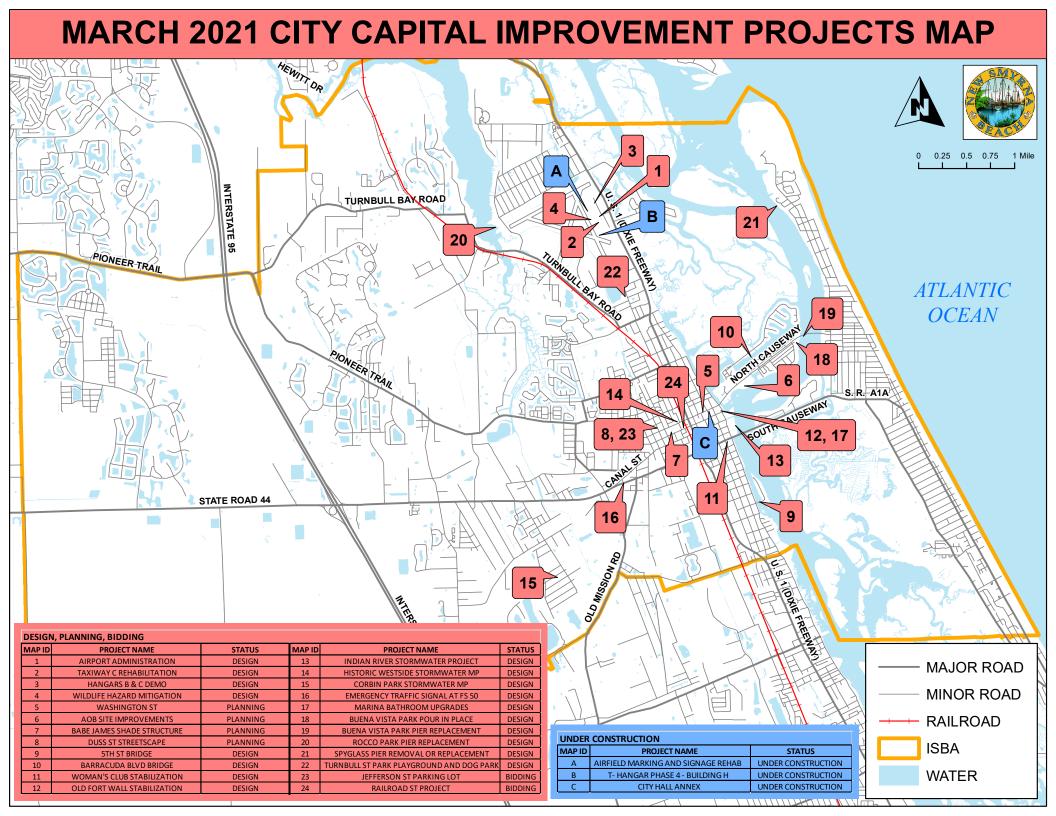

| Map ID# | Project Name                          | Project Number | Location                                       | Description                          | Current Status                          | Next Step                              |
|---------|---------------------------------------|----------------|------------------------------------------------|--------------------------------------|-----------------------------------------|----------------------------------------|
| 1       | Hidden Lakes Village                  | PUD-4-18       | Turnbull Bay<br>Road/Whispering<br>Pines Drive | New PUD                              | City Commission 1st<br>Reading 10-13-20 | City Commission 2nd<br>Reading 1-26-21 |
| 2       | Reserve at Lake<br>Waterford          | S-1-18         | Eslinger Road                                  | 45 Lot Residential<br>Subdivision    | Staff Comments Issued                   | Applicant to Resubmit                  |
| 3       | Rolling Hills Subdivision S-<br>10-18 | S-10-18        | Sugar Mill Drive                               | 194 Lot Subdivision                  | Staff Comments Issued                   | Applicant to Resubmit                  |
| 4       | Old Mission Cove<br>Subdivision       | S-11-18        | 600 Ingham Road                                | 37 Lot Single Family<br>Subdivision  | Staff Comments Issued                   | Applicant to Resubmit                  |
| 5       | Shell Pointe Final Plat<br>Phase 1    | S-2-20         | 3350 Pioneer Trail                             | 312 Lot Single<br>Family Subdivision | Phase 1 Staff<br>Comments Issued        | Applicant to Resubmit                  |
| 6       | Ocean Gate Subdivision<br>Plans       | S-5-19         | SW Corner of SR 44<br>& I-95                   | 2nd Amendment to<br>PUD              | Resubmitted 11/24/20                    | Under Staff Review                     |
| 7       | Gold Rock RV                          | SP-19-18       | Old Mission Road                               | Add New Camping<br>Spaces            | Staff Comments Issued                   | Applicant to Resubmit                  |
| 8       | Douglas Street<br>Townhomes           | SP-22-18       | 118 Douglas Street                             | Three Unit<br>Townhome               | Staff Comments Issued                   | Applicant to Resubmit                  |
| 9       | Hyatt Place Hotel                     | SP-30-18       | 3rd Avenue                                     | 114 Room Hotel                       | Staff Comments Issued                   | Applicant to Resubmit                  |

| Map ID# | Project Name                                              | Project Number | Location                             | Description                            | Current Status        | Next Step             |
|---------|-----------------------------------------------------------|----------------|--------------------------------------|----------------------------------------|-----------------------|-----------------------|
| 10      | Utilities Commission                                      | SP-1-19        | SR 44                                | Pond Expansion                         | Staff Comments Issued | Applicant to Resubmit |
| 11      | Bada Bing Restaurant                                      | SP-9-19        | Corbin Park Rd & SR<br>44            | 150 Seat Restaurant                    | Staff Comments Issued | Applicant to Resubmit |
| 12      | Liberty Storage                                           | SP-10-19       | SR 44 & South<br>Glencoe Rd          | 57,600 Square Foot<br>Storage Facility | Staff Comments Issued | Applicant to Resubmit |
| 13      | Bending Branch Ranch                                      | SP-12-19       | Martins Dairy Road                   | Wedding Venue                          | Staff Comments Issued | Applicant to Resubmit |
| 14      | Village Street Condo                                      | SP-16-19       | Corner of Canal St<br>and Village St | 23 Residential<br>Condo Units          | Staff Issued Comments | Applicant to Resubmit |
| 15      | Duss Street Pre-School                                    | SP-1-20        | 312 North Duss St                    | Pre-School Addition                    | Staff Comments Issued | Applicant to Resubmit |
| 16      | 177 N CAUSEWAY<br>(Freedom Boat Club<br>Marina Expansion) | SP-4-20        | 177 N Causeway                       | Boat Slips                             | Resubmitted 11/12/20  | Under Staff Review    |
| 17      |                                                           |                |                                      |                                        |                       |                       |

| Map ID# | Project Name        | Project Number | Location                      | Description                      | Current Status        | Next Step                            |
|---------|---------------------|----------------|-------------------------------|----------------------------------|-----------------------|--------------------------------------|
| 18      | Holiday Inn Express | SP-6-20        | SR 44 & I-95                  | New Hotel                        | Resubmitted 9/10/20   | On Hold Pending<br>Subdivision Plans |
| 19      | 323 Canal Street    | SP-8-20        | 323 Canal Street              | New Restaurant                   | Staff Issued Comments | Applicant to Resubmit                |
| 20      |                     |                |                               |                                  |                       |                                      |
| 21      | Firestone Auto Care | SP-13-20       | SR 44 & South<br>Glencoe Road | Tire Store                       | Staff Comments Issued | Applicant to Resubmit                |
| 22      |                     |                |                               |                                  |                       |                                      |
| 23      | Gulfstream Villas   | SP-15-20       | 3403 S Atlantic<br>Avenue     | 8 Unit Townhome                  | Submitted 11-2-20     | Under Staff Review                   |
| 24      | Shell Gas Station   | SP16-20        | 765 E 3rd Ave                 | Remodel Gas<br>Station           | Submitted 11-12-20    | Under Staff Review                   |
| 25      | Thai Mango          | SP-17-20       | 705 N Dixie Freeway           | Thai Mango<br>Restaurant         | Submitted 12-14-20    | Under Staff Review                   |
| 26      | FPL Phase 2         | SP-18-20       | 3210 Pioneer Trail            | FPL Pirolo Phase 2<br>Substation | Submitted 11-17-2020  | Under Staff Review                   |

| Map ID# | Project Name                  | Project Number | Location                     | Description                                 | Current Status                   | Next Step                       |
|---------|-------------------------------|----------------|------------------------------|---------------------------------------------|----------------------------------|---------------------------------|
| 27      | Chevy Quick Lube<br>Expansion | SP-19-20       | 2375 SR 44                   | Expansion of the existing Quick Lube Center | Submitted 12-17-20               | Under Staff Review              |
| 28      | Senior Housing Duplexes       |                | Dimmick Street               | Senior Duplexes                             | Permitted by the Building Depat. |                                 |
| 29      | Senior Housing Multi-Family   |                | Greenlawn Street             | 80 Unit Multi-Family<br>Building            |                                  | Applicant to Submit Application |
| 30      | The Enchanted Grape           | SP-1-21        | 323 Canal Street             | Retail Store/Wine<br>Bar                    | Submitted 12-23-2020             | Under Staff Review              |
| 31      | Joe's Cigar Room              | SP-2-21        | 400 S Myrtle Avenue          | Cigar Retail Shop                           | Submitted 1-6-2021               | Under Staff Review              |
| 32      | Chipotle                      | SP-3-21        | 1798 SR 44                   | New Restaurant                              | Submitted 1-8-2021               | Under Staff Review              |
| 33      | Advent Health                 | PUD-2-20       | NE Corner of SR 44 &<br>I-95 | New Medical Center                          | Submitted 11-23-2020             | Under Staff Review              |