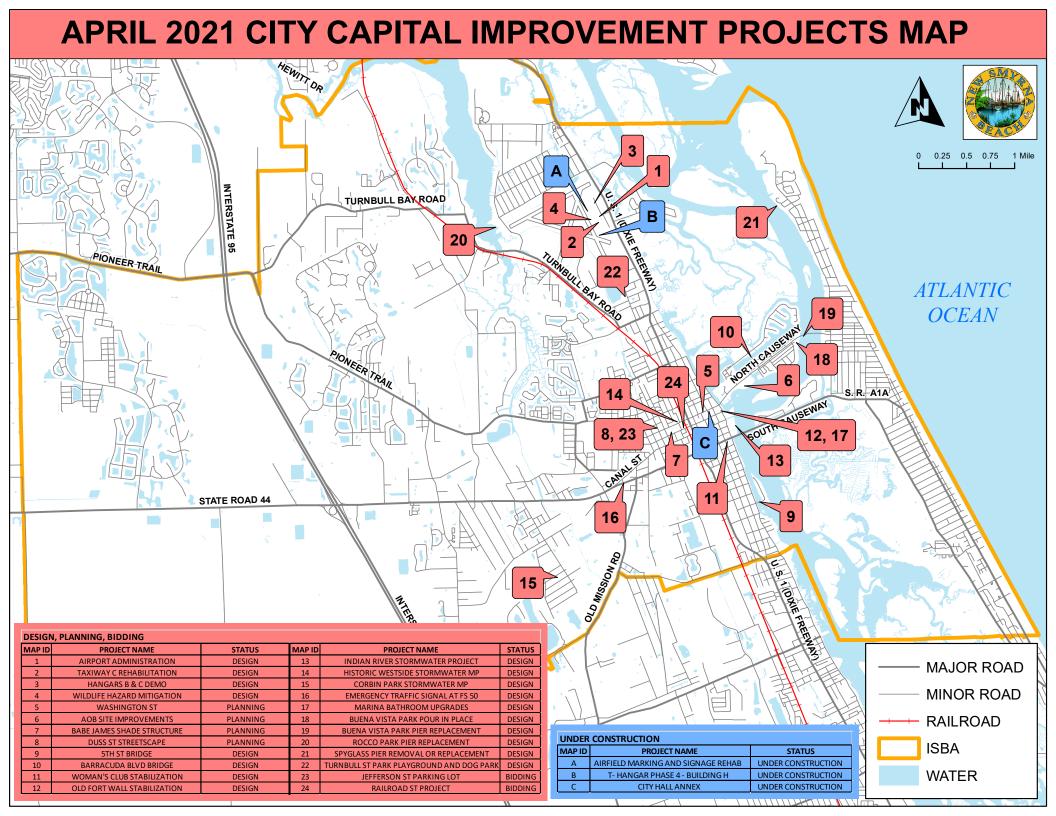

# April 2021 Development Activity Report

| Map ID# | Project Name                          | Project Number | Location                                       | Description                          | Current Status                        | Next Step                   |
|---------|---------------------------------------|----------------|------------------------------------------------|--------------------------------------|---------------------------------------|-----------------------------|
| 1       | Hidden Lakes Village                  | PUD-4-18       | Turnbull Bay<br>Road/Whispering<br>Pines Drive | New PUD                              | City Commission<br>Approved 1-26-2021 | Submit Development<br>Plans |
| 2       | Advent Health                         | PUD-2-20       | NE Corner of SR 44 &<br>I-95                   | New Medical Center                   | Staff Comments Issued                 | Applicant to Resubmit       |
| 3       | Reserve at Lake<br>Waterford          | S-1-18         | Eslinger Road                                  | 45 Lot Residential<br>Subdivision    | Staff Comments Issued                 | Applicant to Resubmit       |
| 4       | Rolling Hills Subdivision S-<br>10-18 | S-10-18        | Sugar Mill Drive                               | 194 Lot Subdivision                  | Staff Comments Issued                 | Applicant to Resubmit       |
| 5       | Old Mission Cove<br>Subdivision       | S-11-18        | 600 Ingham Road                                | 37 Lot Single Family<br>Subdivision  | Staff Comments Issued                 | Applicant to Resubmit       |
| 6       | Shell Pointe Final Plat<br>Phase 1    | S-2-20         | 3350 Pioneer Trail                             | 312 Lot Single<br>Family Subdivision | Phase 1 Staff<br>Comments Issued      | Applicant to Resubmit       |
| 7       | Ocean Gate Subdivision<br>Plans       | S-5-19         | SW Corner of SR 44<br>& I-95                   | Commercial<br>Subdivision            | P&Z Approved 3-1-2021                 | City Commission TBD         |
| 8       | Gold Rock RV                          | SP-19-18       | Old Mission Road                               | Add New Camping<br>Spaces            | Staff Comments Issued                 | Applicant to Resubmit       |
| 9       | Douglas Street<br>Townhomes           | SP-22-18       | 118 Douglas Street                             | Three Unit<br>Townhome               | Staff Comments Issued                 | Applicant to Resubmit       |

# April 2021 Development Activity Report

| Map ID# | Project Name         | Project Number | Location                             | Description                      | Current Status        | Next Step             |
|---------|----------------------|----------------|--------------------------------------|----------------------------------|-----------------------|-----------------------|
| 10      | Hyatt Place Hotel    | SP-30-18       | 3rd Avenue                           | 114 Room Hotel                   | Staff Comments Issued | Applicant to Resubmit |
| 11      | Utilities Commission | SP-1-19        | SR 44                                | Pond Expansion                   | Staff Comments Issued | Applicant to Resubmit |
| 12      | Village Street Condo | SP-16-19       | Corner of Canal St<br>and Village St | 23 Residential<br>Condo Units    | Staff Issued Comments | Applicant to Resubmit |
| 13      | Holiday Inn Express  | SP-6-20        | SR 44 & I-95                         | New Hotel                        | Resubmitted 3-5-2021  | Under Staff Review    |
| 14      | Firestone Auto Care  | SP-13-20       | SR 44 & South<br>Glencoe Road        | Tire Store                       | Resubmitted 3-3-2021  | Under Staff Review    |
| 15      | Gulfstream Villas    | SP-15-20       | 3403 S. Atlantic Ave                 | 8 Unit Townhomes                 | Staff Issued Comments | Applicant to Resubmit |
| 16      | Shell Gas Station    | SP16-20        | 765 E 3rd Ave                        | Remodel Gas<br>Station           | Staff Comments Issued | Applicant to Resubmit |
| 17      | FPL Phase 2          | SP-18-20       | 3210 Pioneer Trail                   | FPL Pirolo Phase 2<br>Substation | Resubmitted 3-12-2021 | Under Staff Review    |

# April 2021 Development Activity Report

| Map ID# | Project Name                | Project Number | Location                  | Description                         | Current Status                      | Next Step                                |
|---------|-----------------------------|----------------|---------------------------|-------------------------------------|-------------------------------------|------------------------------------------|
| 18      | The Enchanted Grape         | SP-1-21        | 323 Canal Street          | Retail Store/Wine<br>Bar            | Staff Comments Issued               | Applicant to Resubmit                    |
| 19      | Joes Cigar Room             | SP-2-21        | 400 S. Myrtle Ave         | Retail Cigar Store                  | Staff Comments Issued               | Applicant to Resubmit                    |
| 20      | Chipotle                    | SP-3-21        | 1798 SR 44                | New Restaurant                      | Resubmitted 3-17-2021               | Under Staff Review                       |
| 21      | Crabby's                    | SP-5-21        | 203 South Atlantic<br>Ave | New Restaurant                      | Resubmitted 3-10-2021               | Under Staff Review                       |
| 22      | Senior Housing Duplexes     |                | Dimmick Street            | Senior Duplexes                     | Permitted by the Building Dept.     | Construction                             |
| 23      | Senior Housing Multi-Family |                | Greenlawn Street          | 80 Unit Multi-Family<br>Building    | Pre Application<br>Meeting 2-3-2021 | Applicant to Submit<br>Development Plans |
| 24      | Florida Days Phase 4 & 5    | S-1-21         | Cattail Circle            | 37 Lot Single Family<br>Subdivision | Staff Comments Issued               | Applicant to Resubmit                    |
| 25      |                             |                |                           |                                     |                                     |                                          |
| 26      |                             |                |                           |                                     |                                     |                                          |