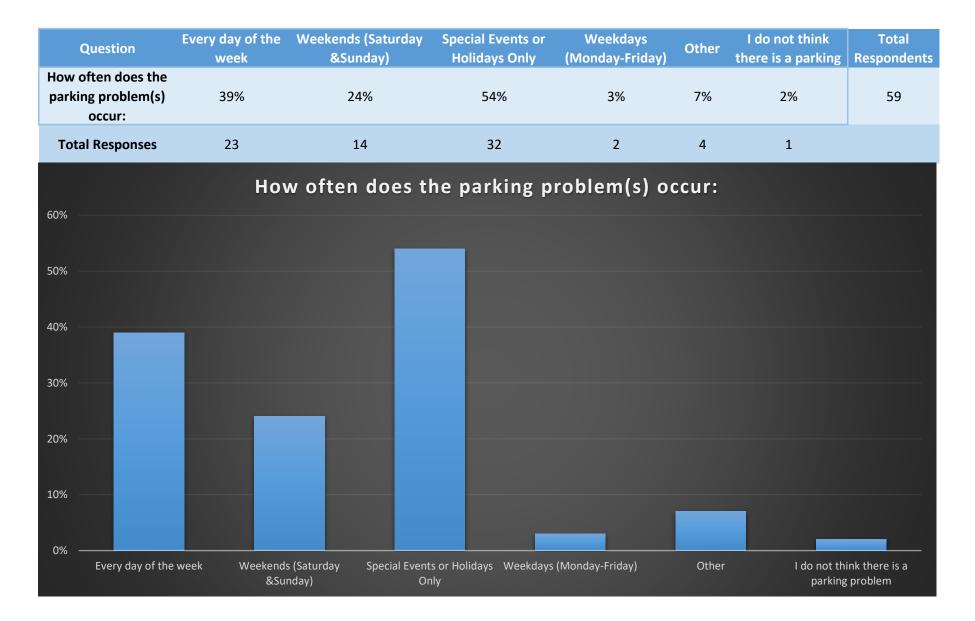

f the<br>parking problem (or<br>combination of<br>problems): | 88%                            | 53%                    | 53%                                             | 45%                                                        | 21%                               | 7%                          | 12%   | 2%                                                 | 58                   |
| Total Responses                                                                             | 51                             | 31                     | 31                                              | 26                                                         | 12                                | 4                           | 7     | 1                                                  |                      |





| Question                                                                                                            | Increase Public<br>Parking capacity<br>in Flagler Ave<br>area | Increase Public<br>Parking capacity<br>AWAY from Flagler<br>Ave and pursue<br>shuttle or ride share | More Enforcement –<br>ticketing, pay to<br>park, tow-away,<br>higher fines | Address Business<br>Operations –<br>load/unload,<br>employee parking,<br>shared parking | Other | I do not think<br>there is a parking<br>problem in the<br>Flagler Ave area | Total<br>Respondents |
|---------------------------------------------------------------------------------------------------------------------|---------------------------------------------------------------|------------------------------------------------------