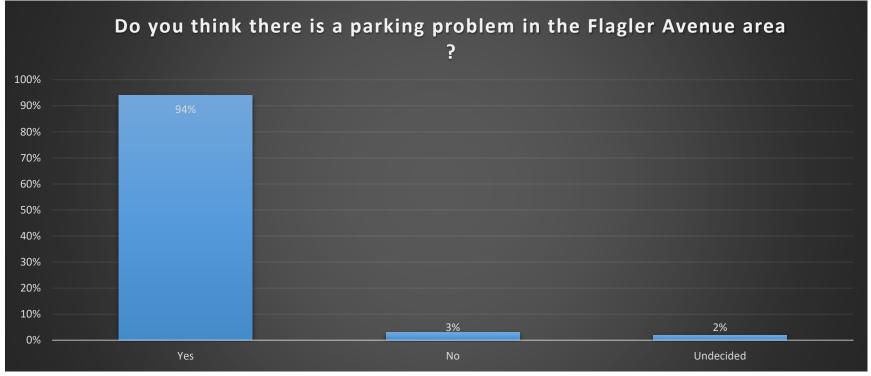

| Question                                                             | Yes | Νο | Undecided | Total Respondents |
|----------------------------------------------------------------------|-----|----|-----------|-------------------|
| Do you think there is a parking problem in the Flagler Avenue area ? | 94% | 3% | 2%        | 58                |
| Total Responses                                                      | 55  | 2  | 1         |                   |