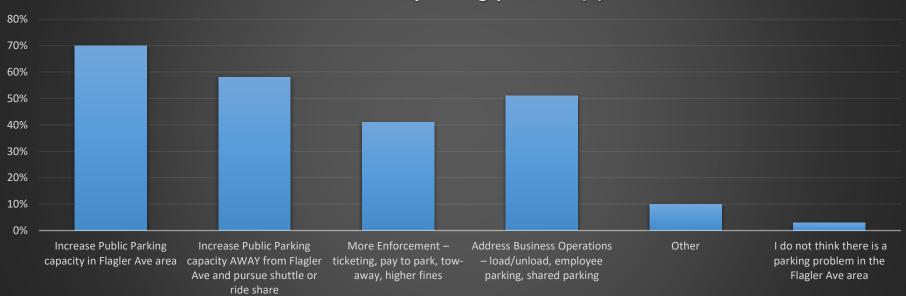

| Question                                                                                                            | Increase Public<br>Parking capacity<br>in Flagler Ave<br>area | Increase Public<br>Parking capacity<br>AWAY from Flagler<br>Ave and pursue<br>shuttle or ride share | More Enforcement –<br>ticketing, pay to<br>park, tow-away,<br>higher fines | Address Business<br>Operations –<br>load/unload,<br>employee parking,<br>shared parking | Other | I do not think<br>there is a parking<br>problem in the<br>Flagler Ave area | Total<br>Respondents |
|---------------------------------------------------------------------------------------------------------------------|---------------------------------------------------------------|-----------------------------------------------------------------------------------------------------|----------------------------------------------------------------------------|-----------------------------------------------------------------------------------------|-------|----------------------------------------------------------------------------|----------------------|
| What strategy (or<br>combination of<br>strategies) do you<br>think would help<br>correct the parking<br>problem(s)? | 70%                                                           | 58%                                                                                                 | 41%                                                                        | 51%                                                                                     | 10%   | 3%                                                                         | 59                   |
| Total Responses                                                                                                     | 41                                                            | 34                                                                                                  | 24                                                                         | 30                                                                                      | 6     | 2                                                                          |                      |