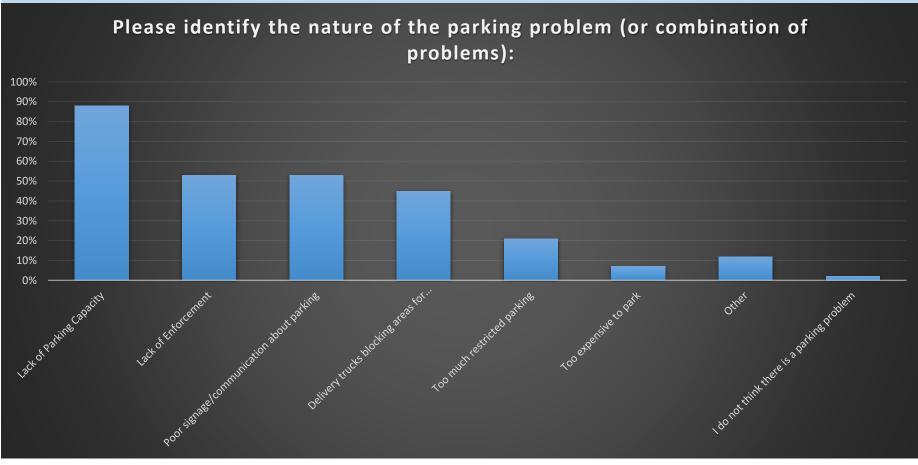

| Question                                                                                    | Lack of<br>Parking<br>Capacity | Lack of<br>Enforcement | Poor signage/<br>communication<br>about parking | Delivery trucks<br>blocking areas for<br>loading/unloading | Too much<br>restricted<br>parking | Too<br>expensive<br>to park | Other | l do not think<br>there is a<br>parking<br>problem | Total<br>Respondents |
|---------------------------------------------------------------------------------------------|--------------------------------|------------------------|-------------------------------------------------|------------------------------------------------------------|-----------------------------------|-----------------------------|-------|----------------------------------------------------|----------------------|
| Please identify the<br>nature of the<br>parking problem (or<br>combination of<br>problems): | 88%                            | 53%                    | 53%                                             | 45%                                                        | 21%                               | 7%                          | 12%   | 2%                                                 | 58                   |
| Total Responses                                                                             | 51                             | 31                     | 31                                              | 26                                                         | 12                                | 4                           | 7     | 1                                                  |                      |