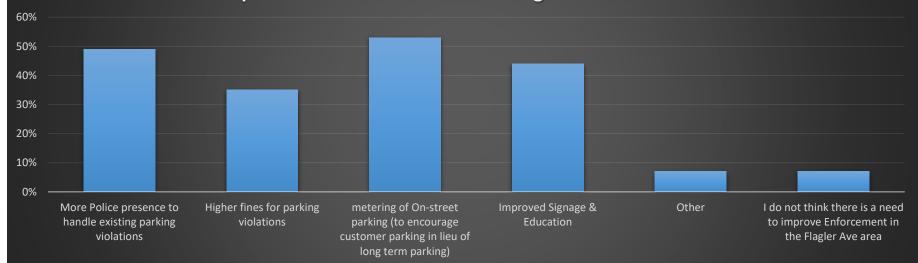

20%

10%

| Question                                                                                                                    | More Police<br>presence to handle<br>existing parking<br>violations | Higher fines<br>for parking<br>violations | Metering of On-street<br>parking (to encourage<br>customer parking in lieu<br>of long term parking) | Improved<br>Signage &<br>Education | Other | I do not think<br>there is a need to<br>improve<br>Enforcement in<br>the Flagler Ave<br>area | Total<br>Respondents |
|-----------------------------------------------------------------------------------------------------------------------------|---------------------------------------------------------------------|-------------------------------------------|-----------------------------------------------------------------------------------------------------|------------------------------------|-------|----------------------------------------------------------------------------------------------|----------------------|
| What strategy (or<br>combination of<br>strategies) do you think<br>would improve<br>Enforcement in the<br>Flagler Ave area? | 49%                                                                 | 35%                                       | 53%                                                                                                 | 44%                                | 7%    | 7%                                                                                           | 57                   |
| Total Responses                                                                                                             | 28                                                                  | 20                                        | 30                                                                                                  | 25                                 | 4     | 4                                                                                            |                      |