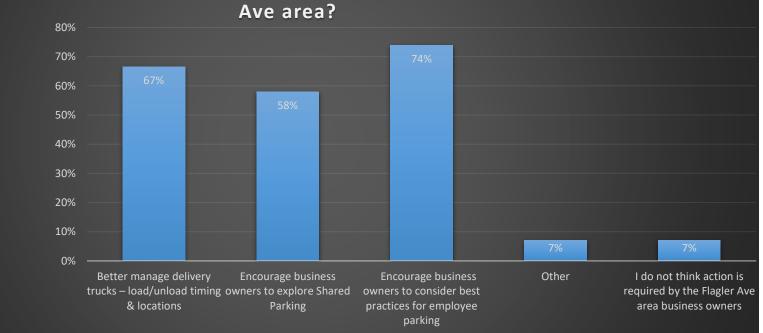

| Question                                                                                                                                                      | Better manage delivery<br>trucks – load/unload<br>timing & locations | Encourage business<br>owners to explore<br>Shared Parking | Encourage business owners<br>to consider best practices for<br>employee parking | Other | I do not think action<br>is required by the<br>Flagler Ave area<br>business owners | Total<br>Respondents |
|---------------------------------------------------------------------------------------------------------------------------------------------------------------|----------------------------------------------------------------------|-----------------------------------------------------------|---------------------------------------------------------------------------------|-------|------------------------------------------------------------------------------------|----------------------|
| What strategy (or combination<br>of strategies) do you think<br>business owners could<br>implement to address parking<br>problems in the Flagler Ave<br>area? | 67%                                                                  | 58%                                                       | 74%                                                                             | 7%    | 7%                                                                                 | 57                   |
| Total Responses                                                                                                                                               | 38                                                                   | 33                                                        | 42                                                                              | 4     | 4                                                                                  |                      |

What strategy (or combination of strategies) do you think business owners could implement to address parking problems in the Flagler